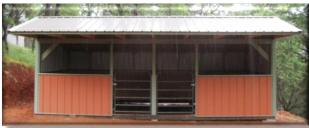

# Multi-Use Shedrow (MUS)

9x21 MUS \* 6' storage room standard feature

12x30 with optional stall divider and 3x3 window

Smaller and larger sizes available

Our customers' storage and shelter **demands can vary greatly**, so we **customize** our basic structures to meet their needs. Our customers have extended the overhang, added double doors, Dutch doors, full enclosures, enlarged/removed the storage room in the MUS, put in **hay hatches**, gates, etc Whether it's for a pump house, tree house, chicken coop, observatory or 36x36 barn, don't hesitate to inquire about **a design that would work best for you. See our website for pictures of customized structures.** 