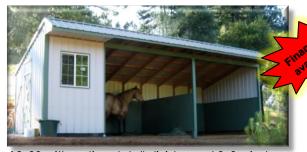

36x24 Raised-aisle barn; sliders; Dutch -doors Inset – interior of barn. \$20,00 installed!

2 12x12 stalls; 6' overhang; 4' gates. \$8,200 installed

24x36 Barn (12x24 storage; 2 12x12 stalls; 12x24 overhana; stall enclosures and sliders. \$20,000 installed!