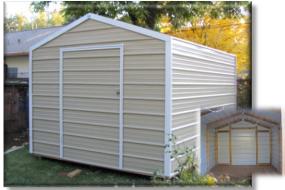

# Multi-Use Shedrow (MUS)

9x21 MUS \* 6' storage room standard feature

12x30 with optional stall divider and 3x3 window

Smaller and larger sizes available

Our customers' storage and shelter **demands can vary greatly**, so we **customize** our basic structures to meet their needs. Our customers have extended the overhang, added double doors, Dutch doors, full enclosures, enlarged/removed the storage room in the MUS, put in **hay hatches**, gates, etc Whether it's for a pump house, tree house, chicken coop, observatory or 36x36 barn, don't hesitate to inquire about **a design that would work best for you. See our website for pictures of customized structures.** 