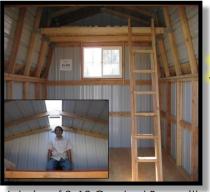

# Gambrel Barn

9x12 Gambrel Barn

Interior of 9x12 Gambrel Barn with optional loft, ladder and window.

Inset – loft in 12x

Smaller and larger sizes available

The design of the **Gambrel roof maximizes storage volume** with loft space (2' high in the 9x and 4' high in the 12x's.)