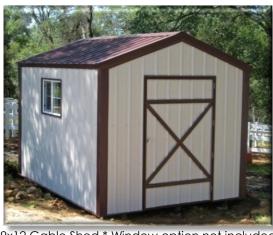

# Gable Shed

9x12 Gable Shed \* Window option not included

Interior of 12x20 Gable Shed with optional snow load truss

Smaller and larger sizes available

The **Gable Shed's** taller walls accommodate **multiple shelves** and/or hanging equipment.