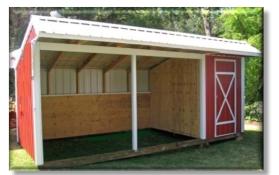

# Multi-Use Shedrow (MUS)

9x21 MUS \* 6' storage room standard feature

12x30 with optional stall divider and 3x3 window

Smaller and larger sizes available

Our customers' storage and shelter **demands can vary greatly**, so we **customize** our basic structures to meet their needs. Our customers have extended the overhang, added double doors, Dutch doors, full enclosures, enlarged/removed the storage room in the MUS, put in **hay hatches**, gates, etc Whether it's for a pump house, tree house, chicken coop, observatory or 36x36 barn, don't hesitate to inquire about **a design that would work best for you. See our website for pictures of customized structures.** 