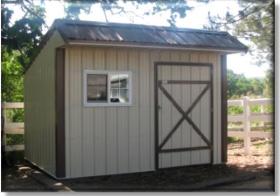

# The Basic Shed

(10x12 shown)

BIG on space, EASY on the BUDGET!
Only
\$1,995!