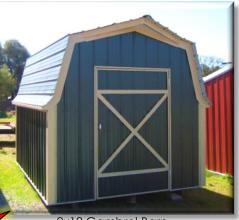

# Gambrel Barn

9x12 Gambrel Barn

Interior of 9x12 Gambrel Barn with optional loft, ladder and window.

Inset – loft in 12x

Smaller and larger sizes available

The design of the **Gambrel roof maximizes storage volume** with loft space (2' high in the 9x and 4' high in the 12x's.)