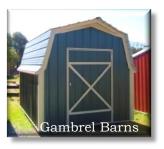

# Gambrel Barn

9x12 Gambrel Barn

Interior of 9x12 Gambrel Barn with optional loft, ladder and window.

Inset – loft in 12x

Smaller and larger sizes available

The design of the **Gambrel roof maximizes storage volume** with loft space (2' high in the 9x and 4' high in the 12x's.)