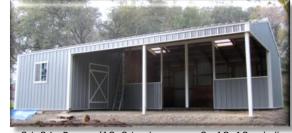

36x24 Raised-aisle barn; sliders; Dutch -doors Inset – interior of barn. \$20,00 installed!

2 12x12 stalls; 6' overhang; 4' gates. \$8,200 installed

24x36 Barn (12x24 storage; 2 12x12 stalls; 12x24 overhana; stall enclosures and sliders. \$20,000 installed!