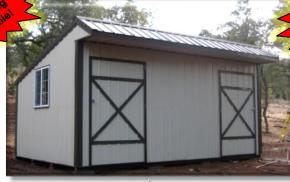

# Gable Shed

9x12 Gable Shed \* Window option not included

Interior of 12x20 Gable Shed with optional snow load truss

Smaller and larger sizes available

The **Gable Shed's** taller walls accommodate **multiple shelves** and/or hanging equipment.