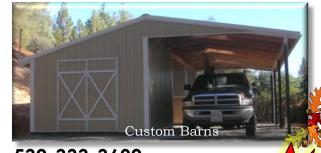

36x24 Raised-aisle barn; sliders; Dutch -doors Inset – interior of barn. \$20,00 installed!

2 12x12 stalls; 6' overhang; 4' gates. \$8,200 installed

24x36 Barn (12x24 storage; 2 12x12 stalls; 12x24 overhana; stall enclosures and sliders. \$20,000 installed!