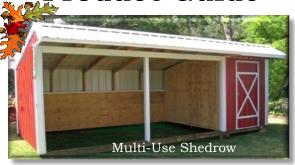

# Multi-Use Shedrow (MUS)

9x21 MUS \* 6' storage room standard feature

12x30 with optional stall divider and 3x3 window

Smaller and larger sizes available

Our customers' storage and shelter **demands can vary greatly**, so we **customize** our basic structures to meet their needs. Our customers have extended the overhang, added double doors, Dutch doors, full enclosures, enlarged/removed the storage room in the MUS, put in **hay hatches**, gates, etc Whether it's for a pump house, tree house, chicken coop, observatory or 36x36 barn, don't hesitate to inquire about **a design that would work best for you. See our website for pictures of customized structures.** 