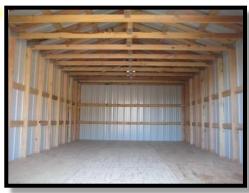

# Multi-Use Shedrow (MUS)

9x21 MUS \* 6' storage room standard feature

12x30 with optional stall divider and 3x3 window

Smaller and larger sizes available

Our customers' storage and shelter **demands can vary greatly**, so we **customize** our basic structures to meet their needs. Our customers have extended the overhang, added double doors, Dutch doors, full enclosures, enlarged/removed the storage room in the MUS, put in **hay hatches**, gates, etc Whether it's for a pump house, tree house, chicken coop, observatory or 36x36 barn, don't hesitate to inquire about **a design that would work best for you. See our website for pictures of customized structures.** 