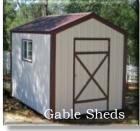

# Gable Shed

9x12 Gable Shed \* Window option not included

Interior of 12x20 Gable Shed with optional snow load truss

Smaller and larger sizes available

The **Gable Shed's** taller walls accommodate **multiple shelves** and/or hanging equipment.