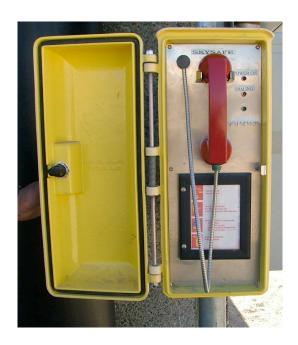

## **CB-MSAT-G2**Call Box Satellite Telephone

The KR Nida CB-MSAT-G2 has been designed to allow the permanent mount of the Network Innovations' MSAT-G2 satellite telephone on a pole or other structure while operating on the Network Innovations' satellite network.

The Network Innovations RF unit, back-up battery, power supply, battery charge & low-voltage circuitry and other components are housed in a separate weather resistant enclosure while connected to a telephone style call box.

The call box can be operated simply by lifting the handset. The Network Innovations MSAT-G2 will automatically dial a preprogrammed number.

This unit is ideal in rural areas where there is no cellular telephone or landline available.