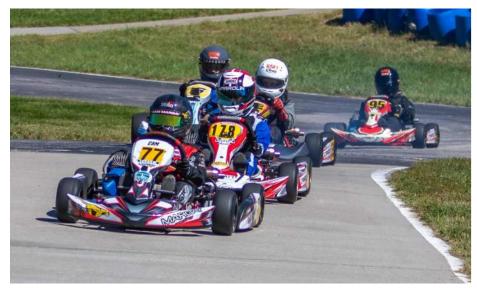

The club races at the KCKA Raceway, an outdoor track that is located just East of William Jewell College. The track is operated by the club and maintained by its members. The track itself, is close to a half mile long and is full of twists and turns. You will routinely find karts reaching in excess of 50mph on the front straight. The track was originally built in 1958 as a dirt track and has been continuously running races since. That's over 60 years or racing action on our classic track! Through those years of racing, the track has produced countless close finishes and cherished family memories.

Karting is one of the fastest growing forms of motorsports in the United States, It is a family oriented sport that allows all family members to be involved in all aspects of the sport. In the pits you will find people of all ages participating in the race day adventure, with drivers ranging in age from 5 to 70+. Kart classes are organized by age, kart size and engine type, with rules that allow for parity within the class, giving ample opportunity for all participants to excel and succeed. For some, success is measured by winning at the end of the day, for the club, our success is measured by our new and returning members.