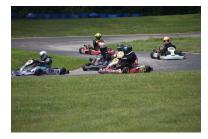

The club races at the KCKA Raceway, an outdoor track that is located just East of William Jewell College. The track is operated by the club and maintained by its members. The track itself, is close to a half mile long and is full of twists and turns. You will routinely find karts reaching in excess of 50mph on the front straight. The track was originally built in 1958 as a dirt track and has been continuously running races since. That's over 60 years or racing action on our classic track! Through those years of racing, the track has produced countless close finishes and cherished family memories.

Karting is one of the fastest growing forms of motorsports in the United States, It is a family oriented sport that allows all family members to be involved in all aspects of the sport. In the pits you will find people of all ages participating in the race day adventure, with drivers ranging in age from 5 to 70+. Kart classes are organized by age, kart size and engine type, with rules that allow for parity within the class, giving ample opportunity for all participants to excel and succeed. For some, success is measured by winning at the end of the day, for the club, our success is measured by our new and returning members.