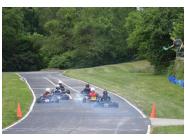

The club races at the KCKA Raceway, an outdoor track that is located just East of William Jewell College. The track is operated by the club and maintained by its members. The track itself, is close to a half mile long and is full of twists and turns. You will routinely find karts reaching in excess of 50mph on the front straight. The track was originally built in 1958 as a dirt track and has been continuously running races since. That's over 60 years or racing action on our classic track! Through those years of racing, the track has produced countless close finishes and cherished family memories.