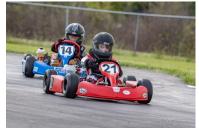

The club races at the KCKA Raceway, an outdoor track that is located just East of William Jewell College. The track is operated by the club and maintained by its members. The track itself, is close to a half mile long and is full of twists and turns. You will routinely find karts reaching in excess of 50mph on the front straight. The track was originally built in 1958 as a dirt track and has been continuously running races since. That's over 60 years or racing action on our classic track! Through those years of racing, the track has produced countless close finishes and cherished family memories.

Karting is one of the fastest growing forms of motorsports in the United States, It is a family oriented sport that allows all family members to be involved in all aspects of the sport. In the pits you will find people of all ages participating in the race day adventure, with drivers ranging in age from 5 to 70+. Kart classes are organized by age, kart size and engine type, with rules that allow for parity within the class, giving ample opportunity for all participants to excel and succeed. For some, success is measured by winning at the end of the day, for the club, our success is measured by our new and returning members.