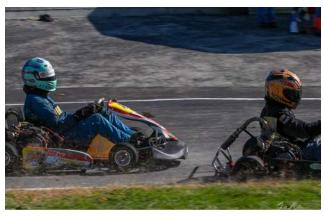

The club races at the KCKA Raceway, an outdoor track that is located just East of William Jewell College. The track is operated by the club and maintained by its members. The track itself, is close to a half mile long and is full of twists and turns. You will routinely find karts reaching in excess of 50mph on the front straight. The track was originally built in 1958 as a dirt track and has been continuously running races since. That's over 60 years or racing action on our classic track! Through those years of racing, the track has produced countless close finishes and cherished family memories.