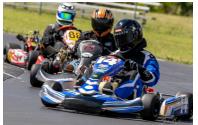

The club races at the KCKA Raceway, an outdoor track that is located just East of William Jewell College. The track is operated by the club and maintained by its members. The track itself, is close to a half mile long and is full of twists and turns. You will routinely find karts reaching in excess of 50mph on the front straight. The track was originally built in 1958 as a dirt track and has been continuously running races since. That's over 60 years or racing action on our classic track! Through those years of racing, the track has produced countless close finishes and cherished family memories.

Karting is one of the fastest growing forms of motorsports in the United States, It is a family oriented sport that allows all family members to be involved in all aspects of the sport. In the pits you will find people of all ages participating in the race day adventure, with drivers ranging in age from 5 to 70+. Kart classes are organized by age, kart size and engine type, with rules that allow for parity within the class, giving ample opportunity for all participants to excel and succeed. For some, success is measured by winning at the end of the day, for the club, our success is measured by our new and returning members.