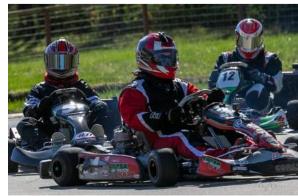

Karting is one of the fastest growing forms of motorsports in the United States, It is a family oriented sport that allows all family members to be involved in all aspects of the sport. In the pits you will find people of all ages participating in the race day adventure, with drivers ranging in age from 5 to 70+. Kart classes are organized by age, kart size and engine type, with rules that allow for parity within the class, giving ample opportunity for all participants to excel and succeed. For some, success is measured by winning at the end of the day, for the club, our success is measured by our new and returning members.