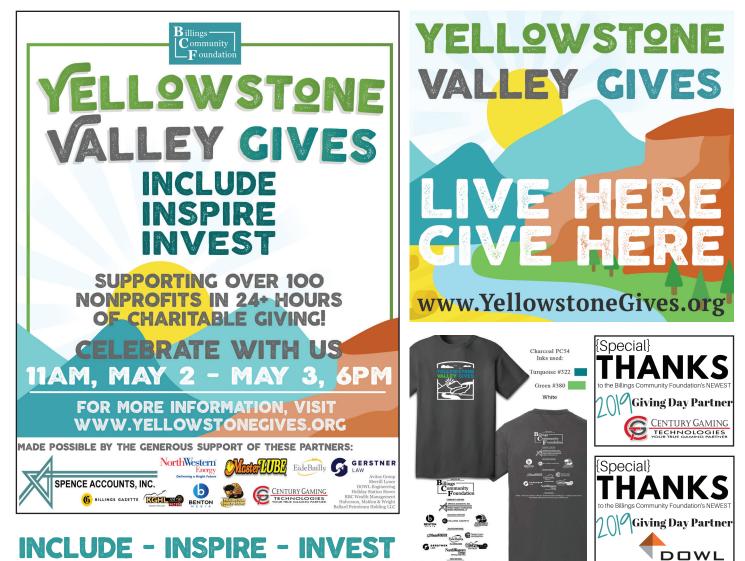

# INCLUDE - INSPIRE - INVEST

The Yellowstone Valley Giving Day is a powerful 24+ hour online and on-site live celebration of giving, focused on connecting community members with area nonprofits! Together, we are reinforcing the value of philanthropic giving, encouraging community engagement, and strengthening collaborative impact for the benefit of

#### INSPIRE COMMUNITY EXCITEMENT AND SPARK GENEROSITY WITH THE SPONSORSHIP LEVEL THAT'S RIGHT FOR YOUR BUISNESS!

| SUMMARY OF<br>PARTNER BENEFITS                                                                                              | PRESENTING \$10,000 | COMMUNITY<br><b>\$5,000</b> | TREASURED<br><b>\$2,500</b> | trusted \$1,000 | PRIZE<br>\$500 |
|-----------------------------------------------------------------------------------------------------------------------------|---------------------|-----------------------------|-----------------------------|-----------------|----------------|
| Direct contribution to nonprofit<br>Giving Day hourly prizes.                                                               | \$5000              | \$2500                      | \$1250                      | \$500           | \$250          |
| Logo recognition on the<br>www.yellowstonegives.org<br>website through 2020.                                                | AVE!                | I GAVE!                     | GAVE                        | GAVE            | I GAVE!        |
| Sponsorship on YVGives2020<br>Promo and Print Advertising.                                                                  | Logo                | Logo                        | Logo                        | Name            |                |
| Social media post with tag.                                                                                                 | 5                   | 4                           | 3                           | 2               | 1              |
| Additional photo posted to social<br>media of staff with YVGives2020<br>signage and promo.                                  | AVE                 | I GAVE!                     | I GAVE                      |                 |                |
| Opportunity to post a 30-second<br>video on YVGives2020 social<br>media promoting why your<br>company supports the BIG day! | I GAVE!             | i GAVE!                     | i GAVEL                     |                 |                |
| Speaking opportunity at LIVE<br>Celebration of Giving Events!                                                               | I GAVE!             | I GAVE!                     | I GAVE!                     |                 |                |
| Select location for community<br>Check Donation Station.                                                                    | I GAVE!             | I GAVE!                     | I GAVEL                     |                 |                |
| Option for co-branding<br>"Yellowstone Valley Gives<br>by Your Business"!                                                   | I GAVE!             |                             |                             |                 |                |