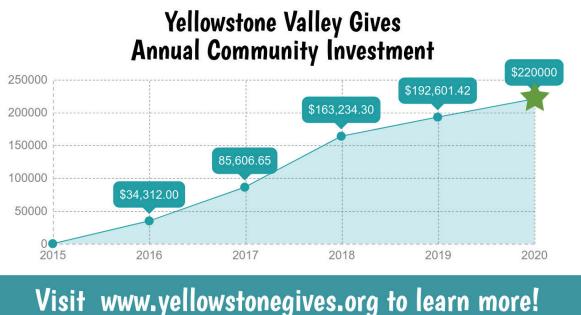

## Our vision for 2020 is to: ☑ INCLUDE 120 Nonprofit Participants ☑ INSPIRE 1,200 Donors to Give ☑ INVEST \$220,000 in the Region

JOIN US IN 2020 BY LEVERAGING THIS FUN AND EXCITING COMMUNITY DEVELOPMENT AND ENGAGEMENT EVENT TO HELP YOUR BUISNESS GROW VISIBILITY AND SUPPORT LOCAL NONPROFITS!

## Yellowstone Valley Gives 2019 Our Best Year Yet!

We continued to celebrate philanthropy, nonprofit collaboration, and the tremendous generosity of donors in our community!

Card Number Exp. Date Security Code

What a Yellowstone Valley Give Partnership Means for Your Business: Supporting 100+ Local Nonprofits at once!

Media coverage reaching over 60,000 views leading up to the event! Brand association with a Community Engagement event that has raised over \$475,000 in 4 years and is the largest philanthropic giving day in the Yellowstone Valley!