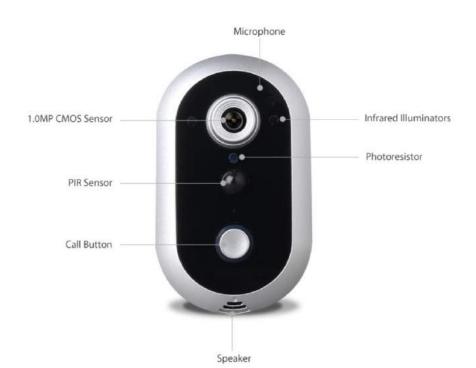

#### **HD 720P**

Shooting 1280x720 resolution video by employing a 1MP CMOS sensor,image quality is better than 720p AHD/TVI/CVI cameras

#### DAY&NIGHT

Keep an eye on things even in the dark. Up to 10 meters IR range, Smart-IR to capture people's face,

#### WIDE VIEWING ANGLE

2MP HD IR lens, focal length 1.8mm, can capture ultra wide viewing angle video, never miss a thing outside the door.

#### 64G RECORDING

You can record video and save snapshots on 64G microSD/TF card, can remotely playback video clips on your smartphone and computers.

#### PIR MOTION DETECTION

Leveraing passive Infrared motion detection technology only detects moving people,no worry on false detection. Enable/disarm detection on smartphone App.

#### **PUSH NOTIFICATION**

Send you push notification alert when you have a visitor, or someone is loitering around your house. You can receive email with snapshots too.

#### 2-WAY VOICE TALK

Hold to talk with your visitors remotely through smartphone app, monitoring outside sound clearly to make your living more conveinent and safe.

#### APP&SOFTWARE

Using most rated free App - Yoosee, you are able to use it on smartphone and tablets no matter it's an Android or iOS system, free CMSClient PC software for Windows OS.

Distributed by;

### PREMIUM WIRELESS HOME SECURITY - LIVE-DOOR®

- Image sensor: 1/4" Progressive Scan CMOS SC1045
- · Main processor: Hisilicon Hi3518E
- Video resolution: 1280x720p 25fps
- Lens angle: 1.8mm; >= 120°
- · Video compression: H.264 High Profile
- · Detection: PIR-based, Video-based
- Infrared range: <= 5 meters
- · Audio I/O: microphone and speaker
- · Audio codec: G.711ALAW
- · System security: ID & password
- · Local storage: built-in 8G TF card (max. 64G)
- PNP: peer to peer smartlink setup
- Network: IEEE802.11 b/g/n 2.4G; 10/100Mbps RJ45
- Wireless: ASK eV1527, 433.92MHz
- Recording mode: manual, 24hours, motion/alarm
- · Alarm: send push notification to 5 users
- · Installation: wall-bracket
- Weatherproof: IP55
- Power supply: DC12V 1A