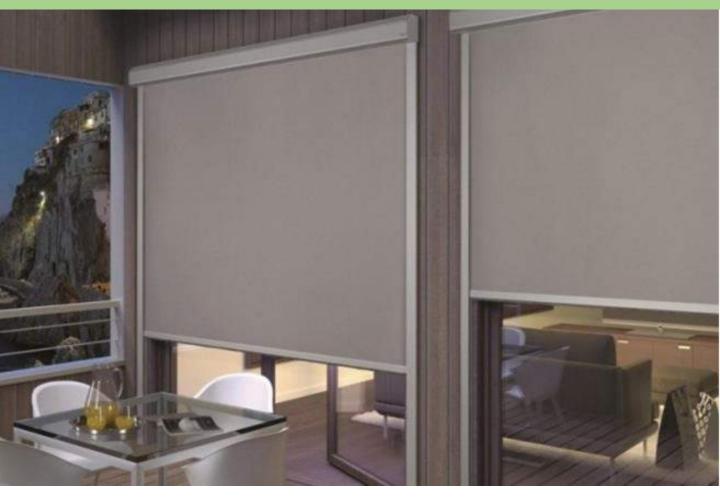

### **DSM Engineering Ltd**

Above example of the APG Premium Shutter used to protect sliding windows & doors in a residential deck application. Our shutters provide excellent protection from tropical weather conditions, protecting doors and windows from driving wind and rain, flying debris in high wind conditions & providing an additional layer of security to protect your home. APG Premium shutters also add value to any home and improve the efficiency of heating and/or cooling your home whilst being aesthetically pleasing – no more unsightly steel bars, they are also ideal for second homes which may be left unattended for periods of time.