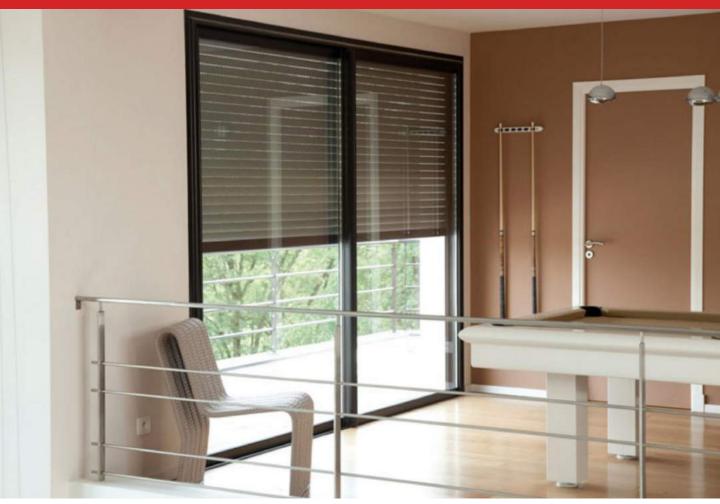

# **ALUMINIUM ROLLER SHUTTERS**

Imported & Professionally Installed by APG Security.

Distributed by;

**DSM Engineering Ltd** 

The APG Premium range of Aluminum Roller Shutters have been expertly designed to offer the maximum of security and privacy whilst blending in with the external finish of your home. The Premium range comes in a variety of standard colours (white, beige and brown) but can also be customized at our factory and powder coated to any RAL colour. All external parts of the roller shutter system are premium grade aluminum alloy – making the range ideal for coastal applications or tropical climates. The APG range is ideal for covering doors, windows and open areas and can be configured to a maximum size of 3m x 2.6m and can be operated manually via crank, cord or can be motorized and opened or closed using remote control.

- Aluminum Strong, Light & will not corrode
- Powder Coated in STD or Custom Colours
- Privacy Reduce Noise by up to 20db
- Motorized Operation 110 380Vac
- Protection from driving wind, rain & debris
- Typhoon & Hurricane Category Rating
- Shutters carry CE & TUV Certifications
- Slats are Insulated with 65kg/m3 PU foam
  - Every Shutter is shipped 100% Factory Tested
- Ideal for residential, office or commercial use