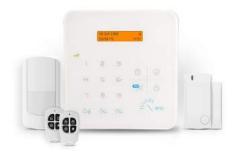

## PREMIUM WIRELESS HOME SECURITY

APG Solutions Main Unit

Outdoor Siren & Strobe

Smoke & Heat Sensor

Wireless Motion PIR & Magnetic Contact Sensors

Wireless Gas, Flood & Vibration Sensors

Solar / Wireless Perimeter Beam

### PREMIUM WIRELESS HOME SECURITY

Introducing the APG Solutions Smart Security System. The modern, stylish Main Unit is the 'brain' of the system & is completely modular to allow for any combination of 30 different sensors to be used. The Main Unit comes complete with a Solar Powered Siren & Strobe to provide audible & visual alarms during an event. The system also comes with a smart phone app that will automatically notify you in the event of any alarms whilst you are away from your home / business. Below are the list of sensors that come as standard with the system, although there are many more accessories available – contact us today for more information.

- AC 100v 240v Mains Powered
- Wifi + GMS (Sim Card) Connections
- 'The Brain' of the system controls up to 30 sensors
- RFID, Keyfob or Passcode for Arm / dis-Arm
- Free Android & iOS Cellphone / Tablet App
- Notifications via Pus control to App or via SMS
- Wirelessly connects to all compactable sensors