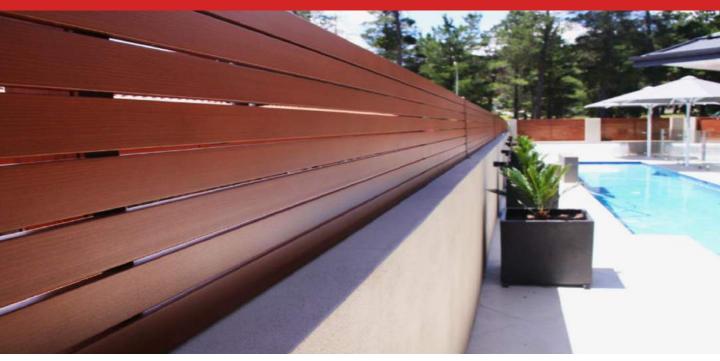

### **ALUMINIUM PVFD COATED PERIMETER FENCING**

Introducing the Guard-Tec range of aluminium fencing for your home or garden. This lightweight, strong product comes with a 10 year guarantee against corrosion & color defects. Each fence is custom made to suit your wall or structure & comes in a range of colors and finishes. Extruded from Aluminium 6063 (T5) and finished in a PVDF coating with flat or wood-grain finishes - the Guard-Tec range offers a degree of luxury & quality to your home or construction project, whether it be a brand new build or a replacement for traditional steel fencing, we are sure you will appreciate the aesthetics & function of this fantastic product.

- Extruded Aluminium Slats in 6063 (T5)
- A range of PVDF Coatings in any RAL Color or Wood Grain Finishes
- Installed by trained construction professionals
- UV Protection against dis-coloration & corrosion resistant
- Ideal for coastal applications & tropical climates will not rust!
- Each Fence is custom made to suit your exact requirements