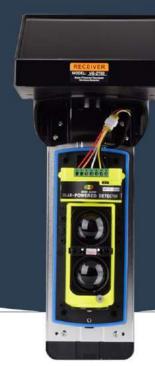

### PREMIUM WIRELESS HOME SECURITY - LITEBEAM®

### **AWESOME FEATURES**

Solar-powered photoelectric beam detectors requiring no trenching or wiring, they are the best for perimeter security system

### HOW IT WORKS

Sensor photoelectric beam sensor products utilize mature active Infrared technology

Photoelectric beam sensor usually consists of a transmitter and a receiver. Both parts have optical lens to help Infrared can travel a long range. When photoelectric beam sensor works, the transmitter continuously emitting infrared beam after travel a long distance to reach the receiver. An invisible fence will be formed between transmitter and receiver, so that can be used to detect moving objects.