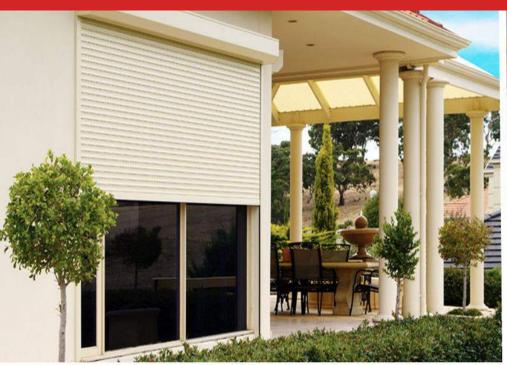

### **DSM Engineering Ltd**

Above example of the APG Premium Shutter used to protect sliding windows & doors in a residential deck application. Our shutters provide excellent protection from tropical weather conditions, protecting doors and windows from driving wind and rain, flying debris in high wind conditions & providing an additional layer of security to protect your home. APG Premium shutters also add value to any home and improve the efficiency of heating and/or cooling your home whilst being aesthetically pleasing – no more unsightly steel bars, they are also ideal for second homes which may be left unattended for periods of time.