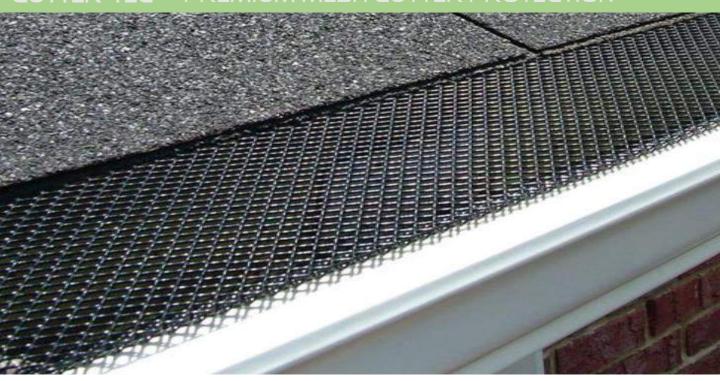

### **GUTTER-TEC® - PREMIUM MESH GUTTER PROTECTION**

### POWDER COATED ALUMINIUM MESH GUTTER PROTECTION

The APG Solutions GUTTER-TEC® guard is an expanded Aluminium mesh, powder coated in a neutral colour or it can be colour-matched to your specific roof. It is suitable for tiled, shingled or metal roofing and protects your gutters from leaves, embers, rodents, insects or any foreign objects from blocking your gutters & downspouts — whilst not preventing the flow of water in to the gutter thus leaving your gutters completely maintenance free & secure.