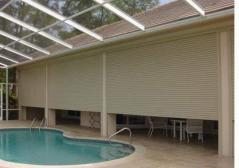

### **DSM Engineering Ltd**

Our Premium range of shutters not only protect your doors and windows but can also be used to protect open areas such as bars, poolside terraces, gymnasiums, parking bays and any other outdoor lifestyle applications.

Our bright colours, corrosion resistant design & aesthetic qualities mean that our shutters will add to the ambience of any property and under any kind of climate.

Relax with the peace of mind that your valuables are protected when you are not there, prevent unwanted access to your pool, your bar, lock up for the off season or simply shut down in the evenings – everything can be achieved at the touch of a button.

**Above:** Premium Range in standard white with 45mm slats & 55mm guide rails used on a corner bar, allows the owner to keep the bar stocked & secured when closed.

**Below:** The Premium Range in standard beige colour with the top boxes mounted internally - used to seal off the house from the pool area in this vacation home. This application uses the 55mm guide rails with the 45mm slat option with the motors connected in tandem for uniform opening and closing via remote control.