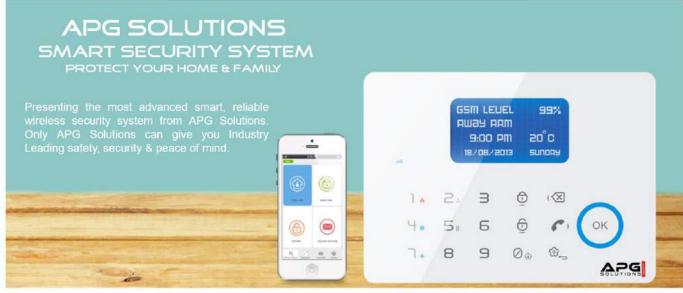

### PREMIUM WIRELESS HOME SECURITY

Introducing the APG Solutions Smart Security System. The modern, stylish Main Unit is the 'brain' of the system & is completely modular to allow for any combination of 30 different sensors to be used. The Main Unit comes complete with a Solar Powered Siren & Strobe to provide audible & visual alarms during an event. The system also comes with a smart phone app that will automatically notify you in the event of any alarms whilst you are away from your home / business. Below are the list of sensors that come as standard with the system, although there are many more accessories available – contact us today for more information.

- AC 100v 240v Mains Powered
- Wifi + GMS (Sim Card) Connections
- 'The Brain' of the system controls up to 30 sensors
- RFID, Keyfob or Passcode for Arm / dis-Arm
- Free Android & iOS Cellphone / Tablet App
- Notifications via Pus control to App or via SMS
- Wirelessly connects to all compactable sensors