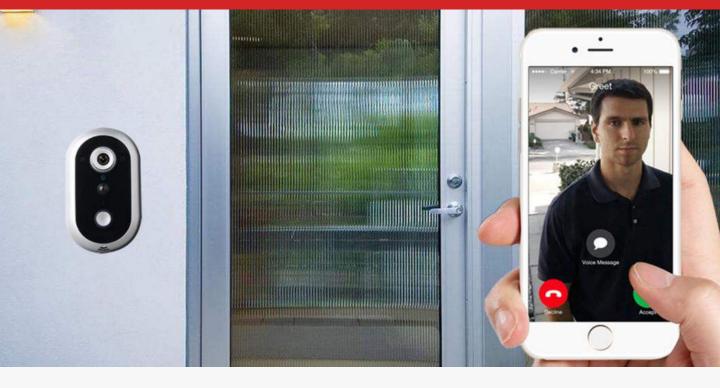

# PREMIUM WIRELESS HOME SECURITY - LIVE-DOOR®

### WIRELESS DOORBELL SYSTEM - ANSWER EVEN IF YOUR OUT...

#### **PUSH NOTIFICATION**

Send you push notification alert when you have a visitor, or someone is loitering around your house. You can receive email with snapshots too.

#### 2-WAY VOICE TALK

Hold to talk with your visitors remotely through smartphone app, monitoring outside sound clearly to make your living more conveinent and safe.