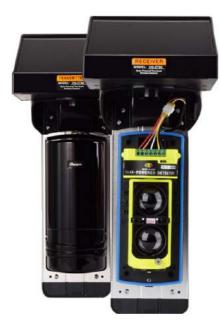

#### **SOLAR / WIRELESS LITE-BEAM (OUTDOOR)**

- Solar Powered with 30 day back-up battery Lithium-Ion
- Wireless Connection to Main unit ~ 100m Range
- Point to Point Perimeter / Boundary LiteBeam
- Dual Active Infra Red Beam Technology
- All Weather Enclosure
- · Completely wireless solution
- 30m Detection Range
- Inclusive of Mounting Brackets

### **AWESOME FEATURES**

Solar-powered photoelectric beam detectors requiring no trenching or wiring, they are the best for perimeter security system

#### **ECO-FRIENDLY**

Clean solar energy pay zero fee on electricity hill. It's maintenance free

#### **WIRELESS**

Built-in 433MHz wireless module to work with wireless alarm panels/smart cameras

#### LONG DISTANCE

Dual Infrared beam can travel a long distance up to 100 meters, using 4 pairs can cover the entire premises

#### **BUILT-IN BATTERY**

Built-in Lithium battery supply power la 30 days, continuously working when encouter cloudy/raining days

#### WEATHERPROOF

IP65 weatherproof design withstand dus rain, frost snow

#### **EASY TO INSTALL**

Including bracket for easy surface moun installation, "I" and "L" type stainless stee stand are optional for flexible installation