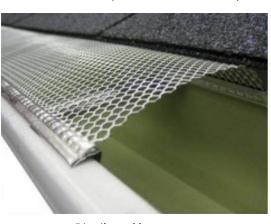

### POWDER COATED ALUMINIUM MESH GUTTER PROTECTION

The APG Solutions GUTTER-TEC® guard is an expanded Aluminium mesh, powder coated in a neutral colour or it can be colour-matched to your specific roof. It is suitable for tiled, shingled or metal roofing and protects your gutters from leaves, embers, rodents, insects or any foreign objects from blocking your gutters & downspouts — whilst not preventing the flow of water in to the gutter thus leaving your gutters completely maintenance free & secure.

- High Quality Powder Coated Expanded Aluminium will not rust!
- Prevents debris, leaves, embers, insects & rodents from accessing your roof space
- Low Maintenance unprotected gutters require periodical cleaning & clearing
- Improve Water Quality if you are harvesting rain water for any purpose.