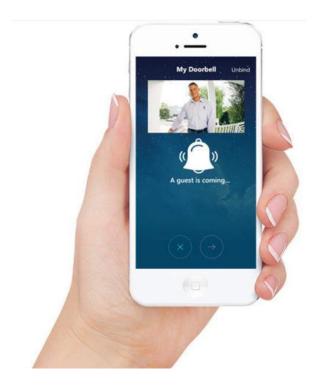

#### **PUSH NOTIFICATION**

Send you push notification alert when you have a visitor, or someone is loitering around your house. You can receive email with snapshots too.

#### 2-WAY VOICE TALK

Hold to talk with your visitors remotely through smartphone app, monitoring outside sound clearly to make your living more conveinent and safe.

#### APP&SOFTWARE

Using most rated free App - Yoosee, you are able to use it on smartphone and tablets no matter it's an Android or iOS system, free CMSClient PC software for Windows OS.

Distributed by;