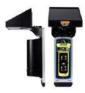

#### **SOLAR / WIRELESS LITE-BEAM (OUTDOOR)**

- Solar Powered with 30 day back-up battery Lithium-Ion
- Wireless Connection to Main unit ~ 100m Range
- Point to Point Perimeter / Boundary LiteBeam
- Dual Active Infra Red Beam Technology
- All Weather Enclosure
- · Completely wireless solution
- 30m Detection Range
- Inclusive of Mounting Brackets

### **AWESOME FEATURES**

Solar-powered photoelectric beam detectors requiring no trenching or wiring, they are the best for perimeter security system