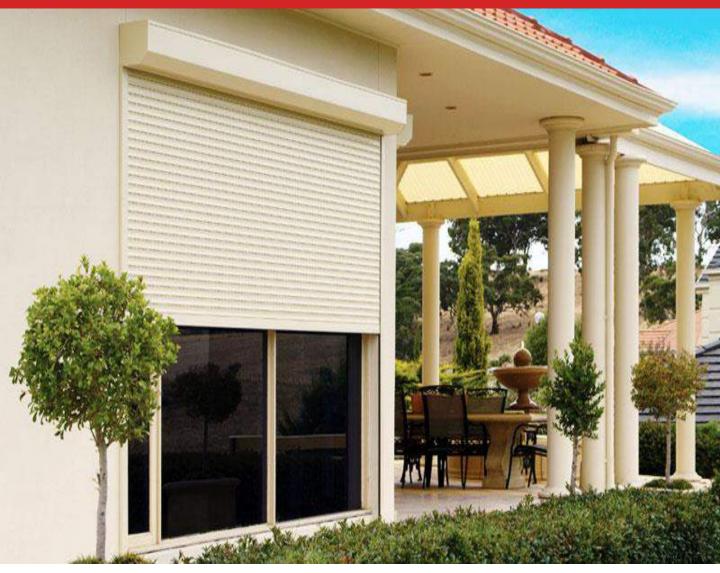

# **ALUMINIUM ROLLER SHUTTERS**

Imported & Professionally Installed by APG Security.

Distributed by;

**DSM Engineering Ltd** 

The APG Premium range of Aluminum Roller Shutters have been expertly designed to offer the maximum of security and privacy whilst blending in with the external finish of your home. The Premium range comes in a variety of standard colours (white, beige and brown) but can also be customized at our factory and powder coated to any RAL colour. All external parts of the roller shutter system are premium grade aluminum alloy – making the range ideal for coastal applications or tropical climates. The APG range is ideal for covering doors, windows and open areas and can be configured to a maximum size of 3m x 2.6m and can be operated manually via crank, cord or can be motorized and opened or closed using remote control.

### **DSM Engineering Ltd**

Above example of the APG Premium Shutter used to protect sliding windows & doors in a residential deck application. Our shutters provide excellent protection from tropical weather conditions, protecting doors and windows from driving wind and rain, flying debris in high wind conditions & providing an additional layer of security to protect your home. APG Premium shutters also add value to any home and improve the efficiency of heating and/or cooling your home whilst being aesthetically pleasing – no more unsightly steel bars, they are also ideal for second homes which may be left unattended for periods of time.