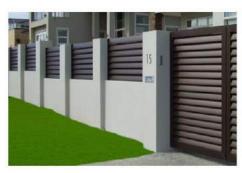

### **ALUMINIUM PVFD COATED PERIMETER FENCING**

Introducing the Guard-Tec range of aluminium fencing for your home or garden. This lightweight, strong product comes with a 10 year guarantee against corrosion & color defects. Each fence is custom made to suit your wall or structure & comes in a range of colors and finishes. Extruded from Aluminium 6063 (T5) and finished in a PVDF coating with flat or wood-grain finishes - the Guard-Tec range offers a degree of luxury & quality to your home or construction project, whether it be a brand new build or a replacement for traditional steel fencing, we are sure you will appreciate the aesthetics & function of this fantastic product.

### PREMIUM ALUMINIUM FENCING - COLOURS / FINISHES

Our Premium Range of Fencing products are available in any STD RAL Colour as well as the wood effect options below.

Distributed by;

DSM Engineering Ltd