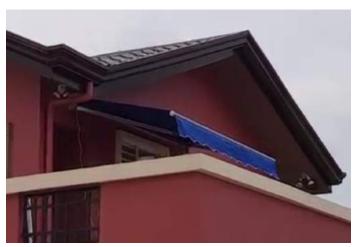

### MOTORIZED RETRACTABLE SUN SHADE AWNINGS

#### **Imported & Professionally Installed by APG Solutions**

- Add Style to your home & shade from rain or shine with our motorized awnings
- European Style product CE& TUV Rated Automatic Motorized Function with remote.
- Available in a wide range of colours & fabric styles fabric is imported and UV rated.
- Professionally installed by trained workmen, certified installers 1yr guarantee
- Available in standard Widths 2m, 2.5m, & 3m with an opening span of 2m & 2.5m
- Opening Angle can be manually adjusted to cater for to your surroundings
- Aluminum 6063 arms, will not rust or corrode, even in heavy rains or in coastal areas
- Factory Powder Painted Heavy Duty Mounting Brackets & Anchor Bolts for installation
- Motorized Operation no need to manually open / close– ideal for OAP's or PWD's