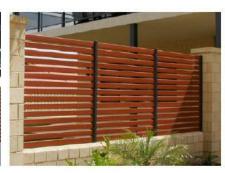

### **ALUMINIUM PVFD COATED PERIMETER FENCING**

Introducing the Guard-Tec range of aluminium fencing for your home or garden. This lightweight, strong product comes with a 10 year guarantee against corrosion & color defects. Each fence is custom made to suit your wall or structure & comes in a range of colors and finishes. Extruded from Aluminium 6063 (T5) and finished in a PVDF coating with flat or wood-grain finishes - the Guard-Tec range offers a degree of luxury & quality to your home or construction project, whether it be a brand new build or a replacement for traditional steel fencing, we are sure you will appreciate the aesthetics & function of this fantastic product.

- Extruded Aluminium Slats in 6063 (T5)
- A range of PVDF Coatings in any RAL Color or Wood Grain Finishes
- Installed by trained construction professionals
- UV Protection against dis-coloration & corrosion resistant
- Ideal for coastal applications & tropical climates will not rust!
- Each Fence is custom made to suit your exact requirements