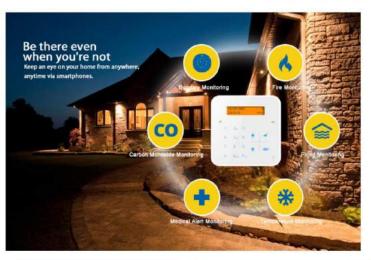

#### BURGLARY FIRE CO FLOOD MONITORING

By utilizing a wide range of security sensors (wireless passive infrared motion sensor, wireless smoke sensor, wireless CO detector, wireless flood sensor), the alarm system can protect your home from intrusion, smoldering fire, carbon monoxide leakage, basement flooding.

### PREMIUM WIRELESS HOME SECURITY

Introducing the APG Solutions Smart Security System. The modern, stylish Main Unit is the 'brain' of the system & is completely modular to allow for any combination of 30 different sensors to be used. The Main Unit comes complete with a Solar Powered Siren & Strobe to provide audible & visual alarms during an event. The system also comes with a smart phone app that will automatically notify you in the event of any alarms whilst you are away from your home / business. Below are the list of sensors that come as standard with the system, although there are many more accessories available – contact us today for more information.