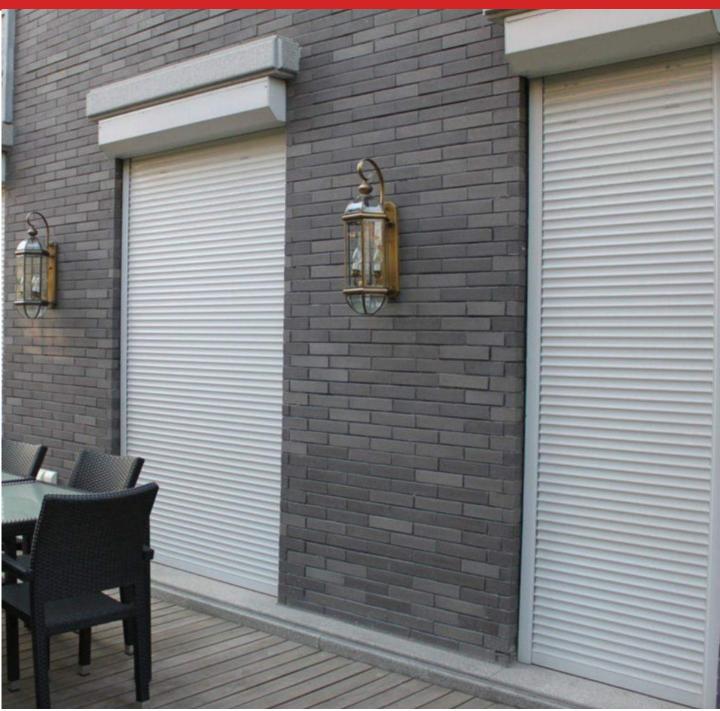

### **DSM Engineering Ltd**

Above example of the APG Premium Shutter used to protect sliding windows & doors in a residential deck application. Our shutters provide excellent protection from tropical weather conditions, protecting doors and windows from driving wind and rain, flying debris in high wind conditions & providing an additional layer of security to protect your home. APG Premium shutters also add value to any home and improve the efficiency of heating and/or cooling your home whilst being aesthetically pleasing – no more unsightly steel bars, they are also ideal for second homes which may be left unattended for periods of time.