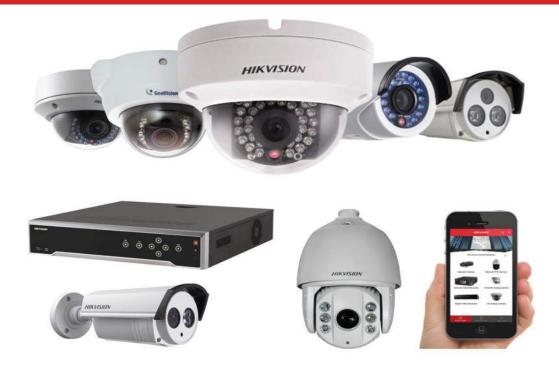

### PREMIUM HIKVISION HD CCTV

- APG Security is proud to supply & install HIK Vision CCTV Systems in the Philippines.
- We use only the highest quality cameras, recorders & accessories from HIK Vision no other brands.
- Ranging from 2MP to 8MP Cameras & from Single Camera to 32 x Camera installations we cater for all.
- Clients can livestream & remote view from anywhere and on any device up to 8TB worth of video recording
- 100% Money Back Guarantee if you are not satisfied with our HIK Vision Installation.
- · Customer range from private homes & offices to sub divisions & city, municipality & local government
- CAT VE, CATVI, Wired, Wireless & Fiber Installations