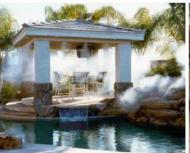

### HYDRATOR - PREMIUM MISTING SYSTEMS

### LOW & MEDIUM PRESSURE PATIO MISTING SYSTEMS

Now available in the Philippines, a safe, reliable outdoor misting system suitable for your home or garden. When combined with our safe filtration system you can connect the mister directly to your garden hose or home water supply to keep you cool in the hottest of weather. We professionally install the misting tubes, valves & spray heads to provide you the maximum amount of comfort in your chosen location. Ideal for your patio, gazebo, terrace, lanai or pet areas or even attach to awnings & umbrellas. Contact us today for more information on this great product.

- High Quality UV treated Micro Pipe, extremely discreet & professionally installed
- Stainless Steel Misting Heads which can be adjusted to suit your needs
- In-line filtration of supply water to remove any spores replacement filters in stock
- Can connect to city water, mains supply or simply attach to outdoor garden tap
- Works best with water pressure between 40 100 psi.
- 5 Micron In-line filter removes spores, odours and prevents mould build up