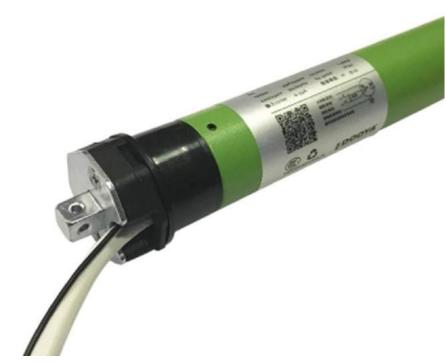

# SUPERIOR QUALITY TUBULAR MOTORS

Smart Home

All APG Shutters Sun Screens & Awnings come with DOOYA Motors We use only SUPERIOR Parts in our shutters & awnings.

- APG Solutions use only Tubular Motors supplied by DOOYA a trusted brand.
- DOOYA motors are reliable & safe CCC, CE and TUV certified motors.
- Quiet & Safe Operation, all motors are water resistant & operate in hi temps
- Each motor comes installed by our trained electrical installers
- We supply all awnings & shutters with a wireless remote control
- No need for a hard wired switch or receiver.
- Each DOOYA motor can be connected to your home automation system.