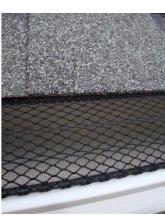

### **GUTTER-TEC® - PREMIUM MESH GUTTER PROTECTION**

### POWDER COATED ALUMINIUM MESH GUTTER PROTECTION

The APG Solutions GUTTER-TEC® guard is an expanded Aluminium mesh, powder coated in a neutral colour or it can be colour-matched to your specific roof. It is suitable for tiled, shingled or metal roofing and protects your gutters from leaves, embers, rodents, insects or any foreign objects from blocking your gutters & downspouts — whilst not preventing the flow of water in to the gutter thus leaving your gutters completely maintenance free & secure.

- High Quality Powder Coated Expanded Aluminium will not rust!
- Prevents debris, leaves, embers, insects & rodents from accessing your roof space
- Low Maintenance unprotected gutters require periodical cleaning & clearing
- Improve Water Quality if you are harvesting rain water for any purpose.