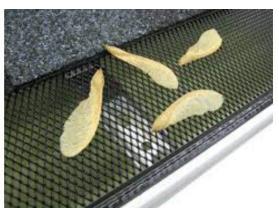

### POWDER COATED ALUMINIUM MESH GUTTER PROTECTION

The APG Solutions GUTTER-TEC® guard is an expanded Aluminium mesh, powder coated in a neutral colour or it can be colour-matched to your specific roof. It is suitable for tiled, shingled or metal roofing and protects your gutters from leaves, embers, rodents, insects or any foreign objects from blocking your gutters & downspouts — whilst not preventing the flow of water in to the gutter thus leaving your gutters completely maintenance free & secure.

- High Quality Powder Coated Expanded Aluminium will not rust!
- Prevents debris, leaves, embers, insects & rodents from accessing your roof space
- Low Maintenance unprotected gutters require periodical cleaning & clearing
- Improve Water Quality if you are harvesting rain water for any purpose.