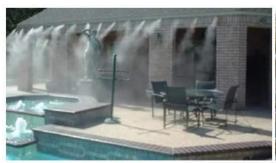

### HYDRATOR - PREMIUM MISTING SYSTEMS

### LOW & MEDIUM PRESSURE PATIO MISTING SYSTEMS

Now available in the Philippines, a safe, reliable outdoor misting system suitable for your home or garden. When combined with our safe filtration system you can connect the mister directly to your garden hose or home water supply to keep you cool in the hottest of weather. We professionally install the misting tubes, valves & spray heads to provide you the maximum amount of comfort in your chosen location. Ideal for your patio, gazebo, terrace, lanai or pet areas or even attach to awnings & umbrellas. Contact us today for more information on this great product.

- High Quality UV treated Micro Pipe, extremely discreet & professionally installed
- Stainless Steel Misting Heads which can be adjusted to suit your needs
- In-line filtration of supply water to remove any spores replacement filters in stock
- Can connect to city water, mains supply or simply attach to outdoor garden tap
- Works best with water pressure between 40 100 psi.
- 5 Micron In-line filter removes spores, odours and prevents mould build up