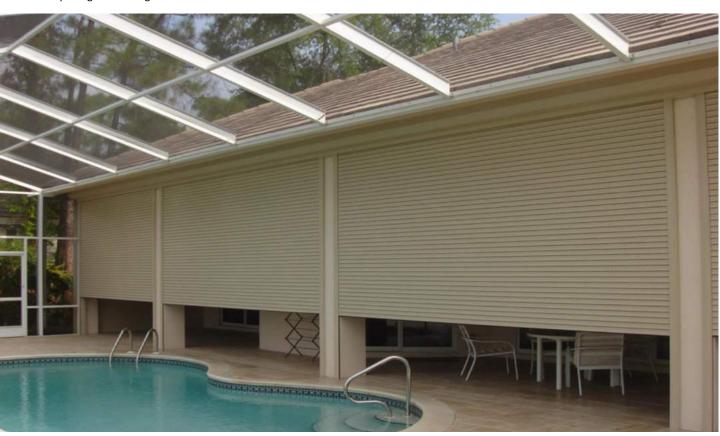

### **DSM Engineering Ltd**

Above example of the APG Premium Shutter used to protect sliding windows & doors in a residential deck application. Our shutters provide excellent protection from tropical weather conditions, protecting doors and windows from driving wind and rain, flying debris in high wind conditions & providing an additional layer of security to protect your home. APG Premium shutters also add value to any home and improve the efficiency of heating and/or cooling your home whilst being aesthetically pleasing – no more unsightly steel bars, they are also ideal for second homes which may be left unattended for periods of time.

**Above:** Premium Range in standard white with 45mm slats & 55mm guide rails used on a corner bar, allows the owner to keep the bar stocked & secured when closed.

**Below:** The Premium Range in standard beige colour with the top boxes mounted internally - used to seal off the house from the pool area in this vacation home. This application uses the 55mm guide rails with the 45mm slat option with the motors connected in tandem for uniform opening and closing via remote control.