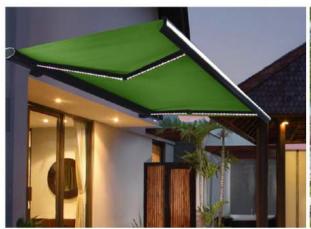

### MOTORIZED RETRACTABLE SUN SHADE AWNINGS

#### **Imported & Professionally Installed by APG Solutions**

- Add Style to your home & shade from rain or shine with our motorized awnings
- European Style product CE& TUV Rated Automatic Motorized Function with remote.
- Available in a wide range of colours & fabric styles fabric is imported and UV rated.
- Professionally installed by trained workmen, certified installers 1yr guarantee
- Available in standard Widths 2m, 2.5m, & 3m with an opening span of 2m & 2.5m
- Opening Angle can be manually adjusted to cater for to your surroundings
- Aluminum 6063 arms, will not rust or corrode, even in heavy rains or in coastal areas
- Factory Powder Painted Heavy Duty Mounting Brackets & Anchor Bolts for installation
- Motorized Operation no need to manually open / close– ideal for OAP's or PWD's