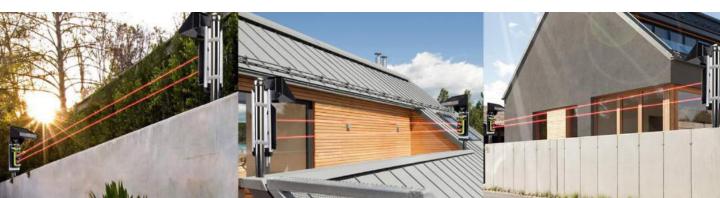

#### **SOLAR / WIRELESS LITE-BEAM (OUTDOOR)**

- Solar Powered with 30 day back-up battery Lithium-Ion
- Wireless Connection to Main unit ~ 100m Range
- Point to Point Perimeter / Boundary LiteBeam
- Dual Active Infra Red Beam Technology
- All Weather Enclosure
- · Completely wireless solution
- 30m Detection Range
- Inclusive of Mounting Brackets

### PREMIUM WIRELESS HOME SECURITY - LITEBEAM®

### **AWESOME FEATURES**

Solar-powered photoelectric beam detectors requiring no trenching or wiring, they are the best for perimeter security system

### HOW IT WORKS

Sensor photoelectric beam sensor products utilize mature active Infrared technology

Photoelectric beam sensor usually consists of a transmitter and a receiver. Both parts have optical lens to help Infrared can travel a long range. When photoelectric beam sensor works, the transmitter continuously emitting infrared beam after travel a long distance to reach the receiver. An invisible fence will be formed between transmitter and receiver, so that can be used to detect moving objects.

#### BENEFITS OF PHOTOELECTRIC BEAM

Photoelectric beam are easily to install, effective against burglary or entry, suitable for variety outdoor perimeter security applications.

 Using multiple beams only set off alarm when all of them are interrupted simultaneously, immune to moving tree branches, flying birds, animals.

As opposed to other types of sensors for security, photoelectric beam can guard/protect a large area up to 300 meters, no blind spots.

Invisible Infrared, modern & beautiful, durable, low-cost product for perimeter protection.