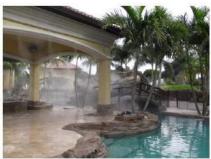

### HYDRATOR - PREMIUM MISTING SYSTEMS

### LOW & MEDIUM PRESSURE PATIO MISTING SYSTEMS

Now available in the Philippines, a safe, reliable outdoor misting system suitable for your home or garden. When combined with our safe filtration system you can connect the mister directly to your garden hose or home water supply to keep you cool in the hottest of weather. We professionally install the misting tubes, valves & spray heads to provide you the maximum amount of comfort in your chosen location. Ideal for your patio, gazebo, terrace, lanai or pet areas or even attach to awnings & umbrellas. Contact us today for more information on this great product.

- High Quality UV treated Micro Pipe, extremely discreet & professionally installed
- Stainless Steel Misting Heads which can be adjusted to suit your needs
- In-line filtration of supply water to remove any spores replacement filters in stock
- Can connect to city water, mains supply or simply attach to outdoor garden tap
- Works best with water pressure between 40 100 psi.
- 5 Micron In-line filter removes spores, odours and prevents mould build up