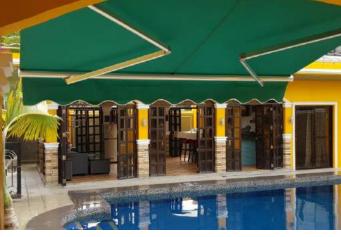

### **DECOY - PREMIUM MOTORIZED AWNINGS**

### MOTORIZED RETRACTABLE SUN SHADE AWNINGS

#### **Imported & Professionally Installed by APG Solutions**

- Add Style to your home & shade from rain or shine with our motorized awnings
- European Style product CE& TUV Rated Automatic Motorized Function with remote.
- Available in a wide range of colours & fabric styles fabric is imported and UV rated.
- Professionally installed by trained workmen, certified installers 1yr guarantee
- Available in standard Widths 2m, 2.5m, & 3m with an opening span of 2m & 2.5m
- Opening Angle can be manually adjusted to cater for to your surroundings
- Aluminum 6063 arms, will not rust or corrode, even in heavy rains or in coastal areas
- Factory Powder Painted Heavy Duty Mounting Brackets & Anchor Bolts for installation
- Motorized Operation no need to manually open / close– ideal for OAP's or PWD's