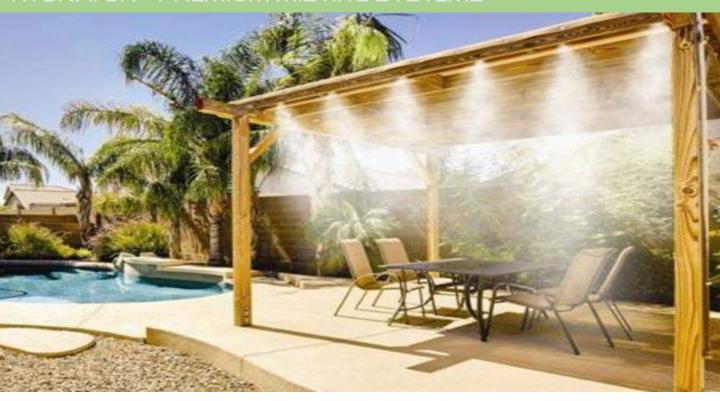

### HYDRATOR - PREMIUM MISTING SYSTEMS

### LOW & MEDIUM PRESSURE PATIO MISTING SYSTEMS

Now available in the Philippines, a safe, reliable outdoor misting system suitable for your home or garden. When combined with our safe filtration system you can connect the mister directly to your garden hose or home water supply to keep you cool in the hottest of weather. We professionally install the misting tubes, valves & spray heads to provide you the maximum amount of comfort in your chosen location. Ideal for your patio, gazebo, terrace, lanai or pet areas or even attach to awnings & umbrellas. Contact us today for more information on this great product.

- High Quality UV treated Micro Pipe, extremely discreet & professionally installed
- Stainless Steel Misting Heads which can be adjusted to suit your needs
- In-line filtration of supply water to remove any spores replacement filters in stock
- Can connect to city water, mains supply or simply attach to outdoor garden tap
- Works best with water pressure between 40 100 psi.
- 5 Micron In-line filter removes spores, odours and prevents mould build up