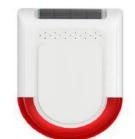

#### **SOLAR / WIRELESS LITE-BEAM (OUTDOOR)**

- Solar Powered with 30 day back-up battery Lithium-Ion
- Wireless Connection to Main unit ~ 100m Range
- Point to Point Perimeter / Boundary LiteBeam
- Dual Active Infra Red Beam Technology
- All Weather Enclosure
- · Completely wireless solution
- 30m Detection Range
- Inclusive of Mounting Brackets

### **AWESOME FEATURES**

Solar-powered photoelectric beam detectors requiring no trenching or wiring, they are the best for perimeter security system

#### **ECO-FRIENDLY**

Clean solar energy pay zero fee on electricity hill. It's maintenance free

#### **WIRELESS**

Built-in 433MHz wireless module to work with wireless alarm panels/smart cameras

#### LONG DISTANCE

Dual Infrared beam can travel a long distance up to 100 meters, using 4 pairs can cover the entire premises

#### **BUILT-IN BATTERY**

Built-in Lithium battery supply power la 30 days, continuously working when encouter cloudy/raining days

#### WEATHERPROOF

IP65 weatherproof design withstand dus rain, frost snow

#### **EASY TO INSTALL**

Including bracket for easy surface moun installation, "I" and "L" type stainless stee stand are optional for flexible installation