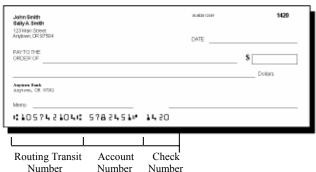

#### For Bank Account Authorization, complete and return to center management.

| I (we) authorize                                                                                                                                                                                                                                                                                                     | our) Checking or Savings. POSITORY" in this Auth r childcare tuition and/or e third party sender, Tuiti I Clearing House (ACH) taw. | TRANSFER AUTHORIZATION, (called "CENTER" in this Authorization) to Account indicated below at the depository financial institution orization). I (we) authorize CENTER to withdraw sufficient other childcare related fees that are due and payable. I (we) on Express* to process all payments. I (we) acknowledge that transactions to my (our) account must comply with the |  |
|----------------------------------------------------------------------------------------------------------------------------------------------------------------------------------------------------------------------------------------------------------------------------------------------------------------------|-------------------------------------------------------------------------------------------------------------------------------------|--------------------------------------------------------------------------------------------------------------------------------------------------------------------------------------------------------------------------------------------------------------------------------------------------------------------------------------------------------------------------------|--|
| Credit Union Members: Pleas payments.                                                                                                                                                                                                                                                                                | e contact your Credit Unio                                                                                                          | on to verify account and routing numbers for automatic                                                                                                                                                                                                                                                                                                                         |  |
| Your Name                                                                                                                                                                                                                                                                                                            | Phone #                                                                                                                             | DEPOSITORY - Bank or Credit Union Name                                                                                                                                                                                                                                                                                                                                         |  |
| Address                                                                                                                                                                                                                                                                                                              |                                                                                                                                     | Bank or Credit Union Address                                                                                                                                                                                                                                                                                                                                                   |  |
| City                                                                                                                                                                                                                                                                                                                 | State Zip                                                                                                                           | City State Zip  Type: Checking Savings                                                                                                                                                                                                                                                                                                                                         |  |
| Routing Transit Number (see sam                                                                                                                                                                                                                                                                                      | ple below)                                                                                                                          | Account Number (see sample below)                                                                                                                                                                                                                                                                                                                                              |  |
| such time and in such manne                                                                                                                                                                                                                                                                                          | er as to afford Tuition Exp                                                                                                         | until I (we) notify the CENTER in writing of its termination in press and DEPOSITORY a reasonable opportunity to act upon ss days in advance of the termination date.                                                                                                                                                                                                          |  |
| Signature                                                                                                                                                                                                                                                                                                            |                                                                                                                                     | Date                                                                                                                                                                                                                                                                                                                                                                           |  |
| Record Retention Notice: The child care provider shall retain all parent (client) authorization forms in a secure location for a period of two years from the date of client withdrawal from the Tuition Express <sup>TM</sup> program.  *Tuition Express is an assumed business name of Blum Investment Group, Inc. |                                                                                                                                     |                                                                                                                                                                                                                                                                                                                                                                                |  |