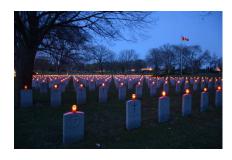

We are inviting everyone, veterans, military personnel and the general public to come to Woodland Cemetery this Christmas Eve to show your gratitude to our fallen. We promise you, you will never forget the sight of these beautiful candles glowing bright red as they adorn the tops of military headstones lined row after row.

With your help, we will place a candle on every military headstone in the LOWER portion of Woodland Cemetery, Hamilton Ont. We will begin gathering at 3:30 PM Dec 24th and the service will begin at 4:00pm to prepare for sunset at 4:48 pm. We will be playing old time Christmas Carols and taking a moment of silence to remember those that gave so much for us. We will conclude the service by 5:30 pm to allow you plenty of time to get home so you can enjoy Christmas Eve with your loved ones.