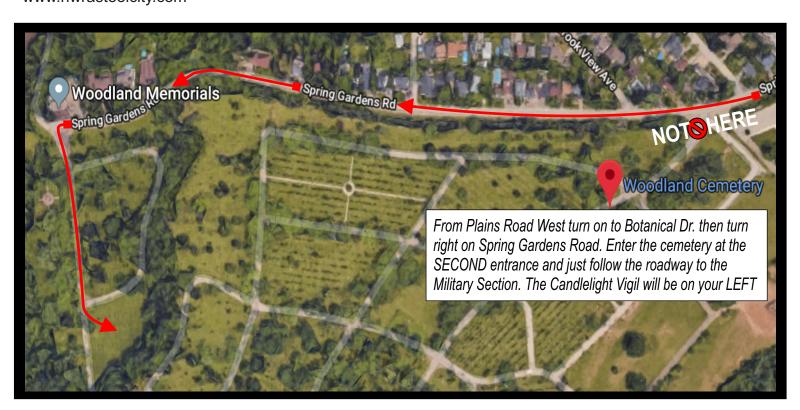

With your help, we will place a candle on every military headstone in the LOWER portion of Woodland Cemetery, Hamilton Ont. We will begin gathering at 3:30 PM Dec 24th and the service will begin at 4:00pm to prepare for sunset at 4:48 pm. We will be playing old time Christmas Carols and taking a moment of silence to remember those that gave so much for us. We will conclude the service by 5:30 pm to allow you plenty of time to get home so you can enjoy Christmas Eve with your loved ones.