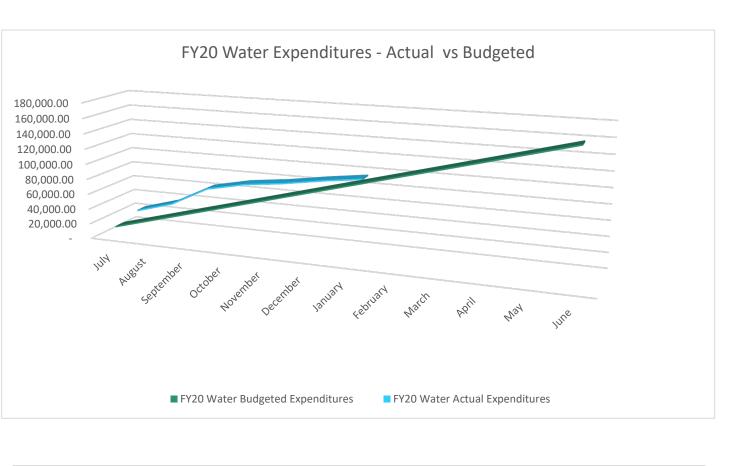

### SIDE NOTES:

- FY2021 reflects a 1.4% Increase in applicable rates water, sewer, harbor, boat storage and haul out
- FY2020:
  - 3% increase (coincided with CPI inflation index) in Water and Sewer Rates; restructured and redefined billed water categories
- For FY2019:
  - 6% increase in Residential Water and Sewer Rates; 10% Increase in Commercial Water and Sewer Rates; Elimination of Maintenance Fees
- For FY2018:
  - Council passed a 6% increase in water fees; No increase in sewer fees.
- For FY2017:
  - Council Passed a 6% increase in water fees; no increase in sewer fees.
- For FY2016:
  - Council Passed a 12% increase in water AND sewer fees