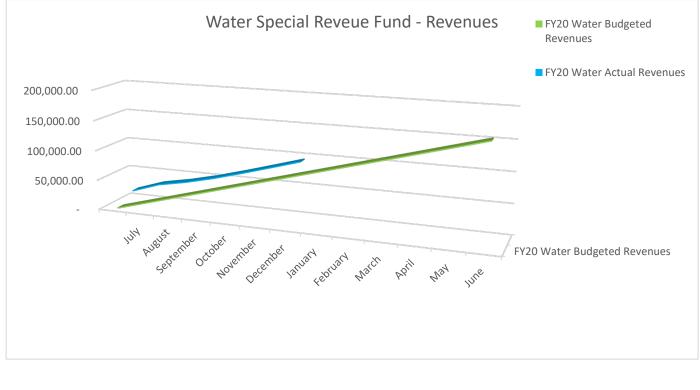

### SIDE NOTES:

- FY2021 reflects a 1.4% Increase in applicable rates water, sewer, harbor, boat storage and haul out
- FY2020:
  - 3% increase (coincided with CPI inflation index) in Water and Sewer Rates; restructured and redefined billed water categories
- For FY2019:
  - 6% increase in Residential Water and Sewer Rates; 10% Increase in Commercial Water and Sewer Rates; Elimination of Maintenance Fees
- For FY2018:
  - Council passed a 6% increase in water fees; No increase in sewer fees.
- For FY2017:
  - Council Passed a 6% increase in water fees; no increase in sewer fees.
- For FY2016:
  - Council Passed a 12% increase in water AND sewer fees