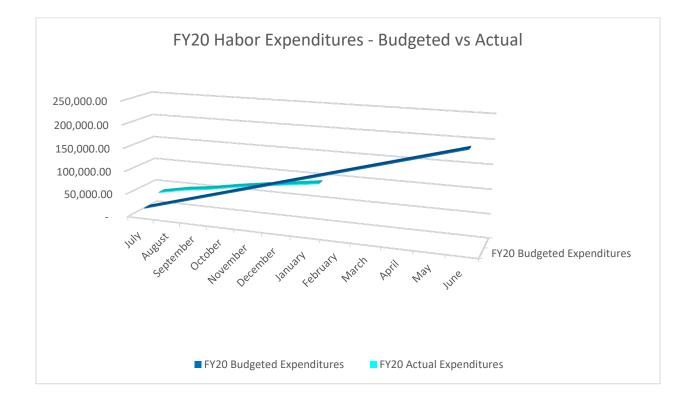

2.3               | 163.900     | 3.1               | 162.500 | 2.7               | 183.300  | 2.5               | 184.600     | 2.0               | 184.000 | 2.3               |
| 2002 | 157.500  | 2.0               | 159.000     | 1.9               | 158.200 | 1.9               | 178.900  | 1.3               | 180.900     | 1.9               | 179.900 | 1.6               |
| 2001 | 154.400  | 2.9               | 156.000     | 2.7               | 155.200 | 2.8               | 176.600  | 3.4               | 177.500     | 2.2               | 177.100 | 2.8               |
| 2000 | 150.000  | 0.9               | 151.900     | 2.4               | 150.900 | 1.7               | 170.800  | 3.3               | 173.600     | 3.5               | 172.200 | 3.4               |





























|                                                            | 1