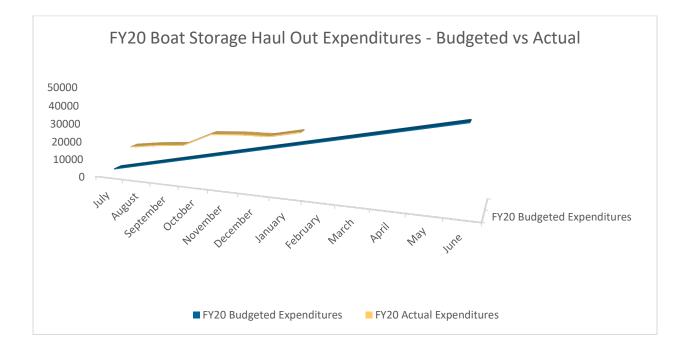

### SIDE NOTES:

- FY2021 reflects a 1.4% Increase in applicable rates water, sewer, harbor, boat storage and haul out
- FY2020:
  - 3% increase (coincided with CPI inflation index) in Water and Sewer Rates; restructured and redefined billed water categories
- For FY2019:
  - 6% increase in Residential Water and Sewer Rates; 10% Increase in Commercial Water and Sewer Rates; Elimination of Maintenance Fees
- For FY2018:
  - Council passed a 6% increase in water fees; No increase in sewer fees.
- For FY2017:
  - Council Passed a 6% increase in water fees; no increase in sewer fees.
- For FY2016:
  - Council Passed a 12% increase in water AND sewer fees