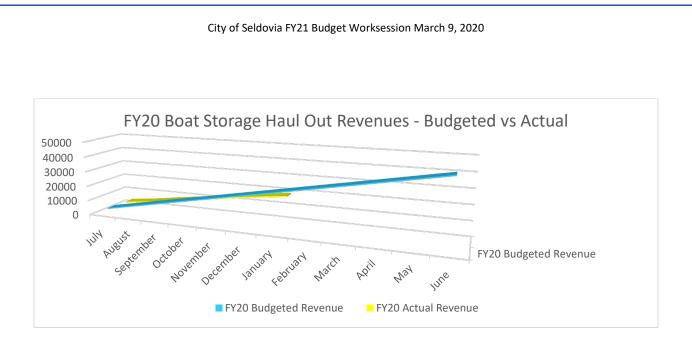

### SIDE NOTES:

- FY2021 reflects a 1.4% Increase in applicable rates water, sewer, harbor, boat storage and haul out
- FY2020:
  - 3% increase (coincided with CPI inflation index) in Water and Sewer Rates; restructured and redefined billed water categories
- For FY2019:
  - 6% increase in Residential Water and Sewer Rates; 10% Increase in Commercial Water and Sewer Rates; Elimination of Maintenance Fees
- For FY2018:
  - Council passed a 6% increase in water fees; No increase in sewer fees.
- For FY2017:
  - Council Passed a 6% increase in water fees; no increase in sewer fees.
- For FY2016:
  - Council Passed a 12% increase in water AND sewer fees