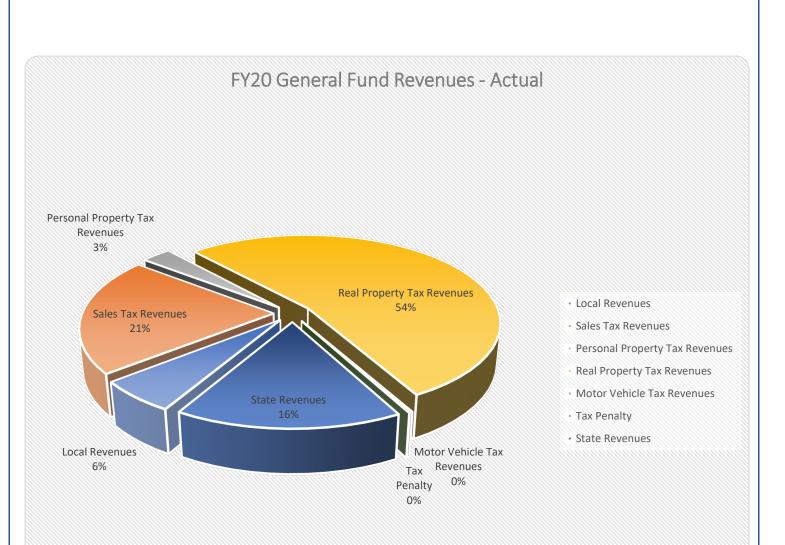

|
| 2003 | 161.100  | 2.3               | 163.900     | 3.1               | 162.500 | 2.7               | 183.300  | 2.5               | 184.600     | 2.0               | 184.000 | 2.3               |
| 2002 | 157.500  | 2.0               | 159.000     | 1.9               | 158.200 | 1.9               | 178.900  | 1.3               | 180.900     | 1.9               | 179.900 | 1.6               |
| 2001 | 154.400  | 2.9               | 156.000     | 2.7               | 155.200 | 2.8               | 176.600  | 3.4               | 177.500     | 2.2               | 177.100 | 2.8               |
| 2000 | 150.000  | 0.9               | 151.900     | 2.4               | 150.900 | 1.7               | 170.800  | 3.3               | 173.600     | 3.5               | 172.200 | 3.4               |





























|                                                            | 1