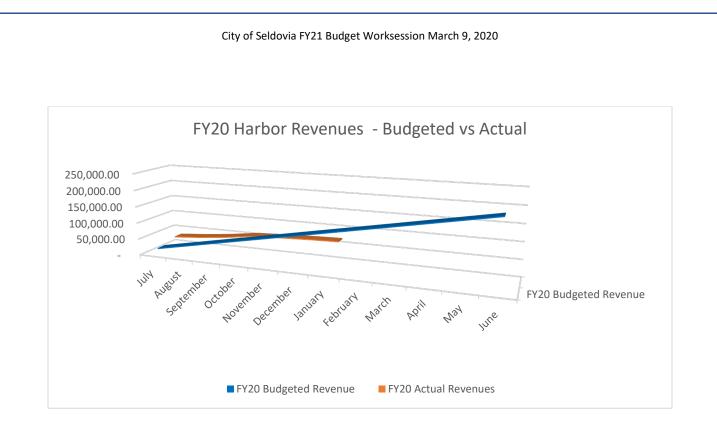

| 2.3               | 163.900     | 3.1               | 162.500 | 2.7               | 183.300  | 2.5               | 184.600     | 2.0               | 184.000 | 2.3               |
| 2002 | 157.500  | 2.0               | 159.000     | 1.9               | 158.200 | 1.9               | 178.900  | 1.3               | 180.900     | 1.9               | 179.900 | 1.6               |
| 2001 | 154.400  | 2.9               | 156.000     | 2.7               | 155.200 | 2.8               | 176.600  | 3.4               | 177.500     | 2.2               | 177.100 | 2.8               |
| 2000 | 150.000  | 0.9               | 151.900     | 2.4               | 150.900 | 1.7               | 170.800  | 3.3               | 173.600     | 3.5               | 172.200 | 3.4               |





























|                                                            | 1