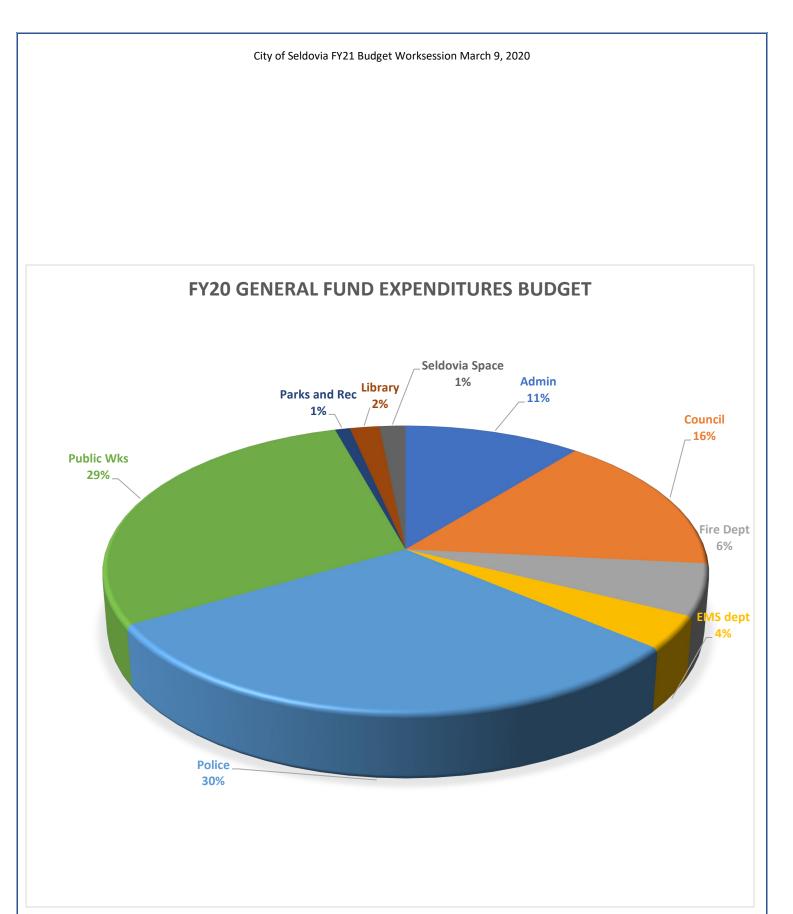

| 2003 | 161.100  | 2.3               | 163.900     | 3.1               | 162.500 | 2.7               | 183.300  | 2.5               | 184.600     | 2.0               | 184.000 | 2.3               |
| 2002 | 157.500  | 2.0               | 159.000     | 1.9               | 158.200 | 1.9               | 178.900  | 1.3               | 180.900     | 1.9               | 179.900 | 1.6               |
| 2001 | 154.400  | 2.9               | 156.000     | 2.7               | 155.200 | 2.8               | 176.600  | 3.4               | 177.500     | 2.2               | 177.100 | 2.8               |
| 2000 | 150.000  | 0.9               | 151.900     | 2.4               | 150.900 | 1.7               | 170.800  | 3.3               | 173.600     | 3.5               | 172.200 | 3.4               |





























|                                                            | 1