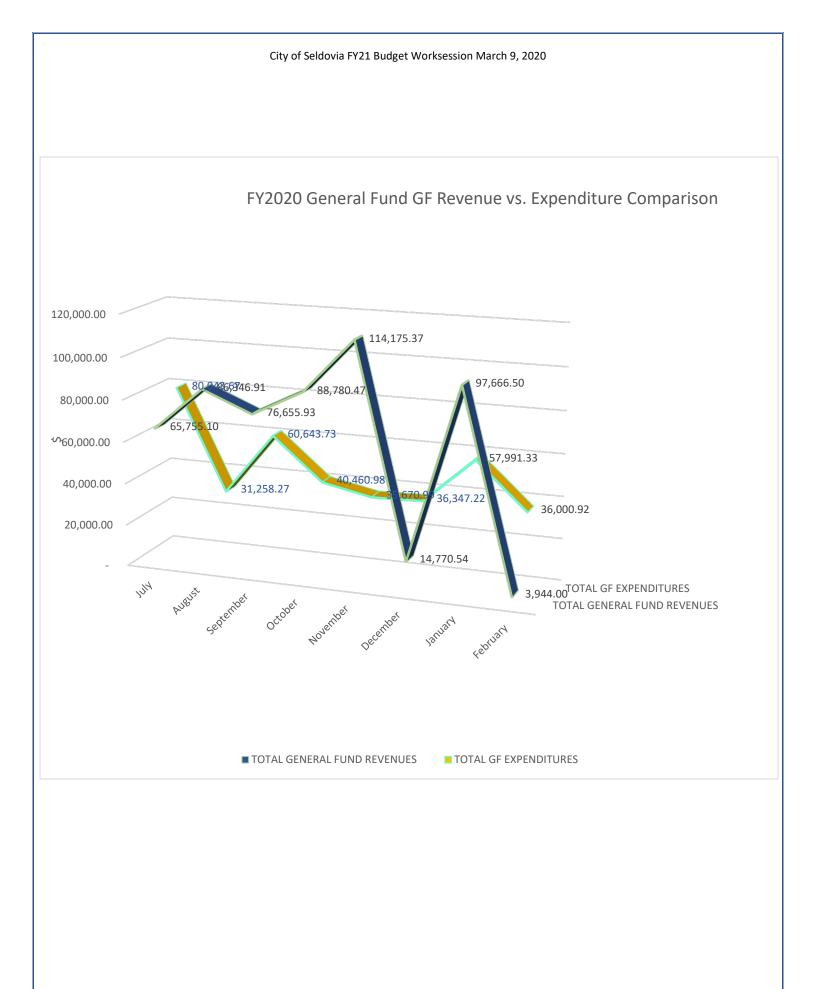

003 | 161.100  | 2.3               | 163.900     | 3.1               | 162.500 | 2.7               | 183.300  | 2.5               | 184.600     | 2.0               | 184.000 | 2.3               |
| 2002 | 157.500  | 2.0               | 159.000     | 1.9               | 158.200 | 1.9               | 178.900  | 1.3               | 180.900     | 1.9               | 179.900 | 1.6               |
| 2001 | 154.400  | 2.9               | 156.000     | 2.7               | 155.200 | 2.8               | 176.600  | 3.4               | 177.500     | 2.2               | 177.100 | 2.8               |
| 2000 | 150.000  | 0.9               | 151.900     | 2.4               | 150.900 | 1.7               | 170.800  | 3.3               | 173.600     | 3.5               | 172.200 | 3.4               |





























|                                                            | 1