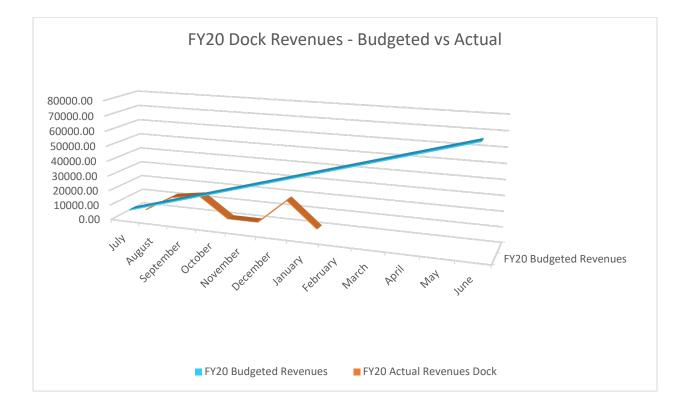

0  | 2.3               | 163.900     | 3.1               | 162.500 | 2.7               | 183.300  | 2.5               | 184.600     | 2.0               | 184.000 | 2.3               |
| 2002 | 157.500  | 2.0               | 159.000     | 1.9               | 158.200 | 1.9               | 178.900  | 1.3               | 180.900     | 1.9               | 179.900 | 1.6               |
| 2001 | 154.400  | 2.9               | 156.000     | 2.7               | 155.200 | 2.8               | 176.600  | 3.4               | 177.500     | 2.2               | 177.100 | 2.8               |
| 2000 | 150.000  | 0.9               | 151.900     | 2.4               | 150.900 | 1.7               | 170.800  | 3.3               | 173.600     | 3.5               | 172.200 | 3.4               |





























|                                                            | 1