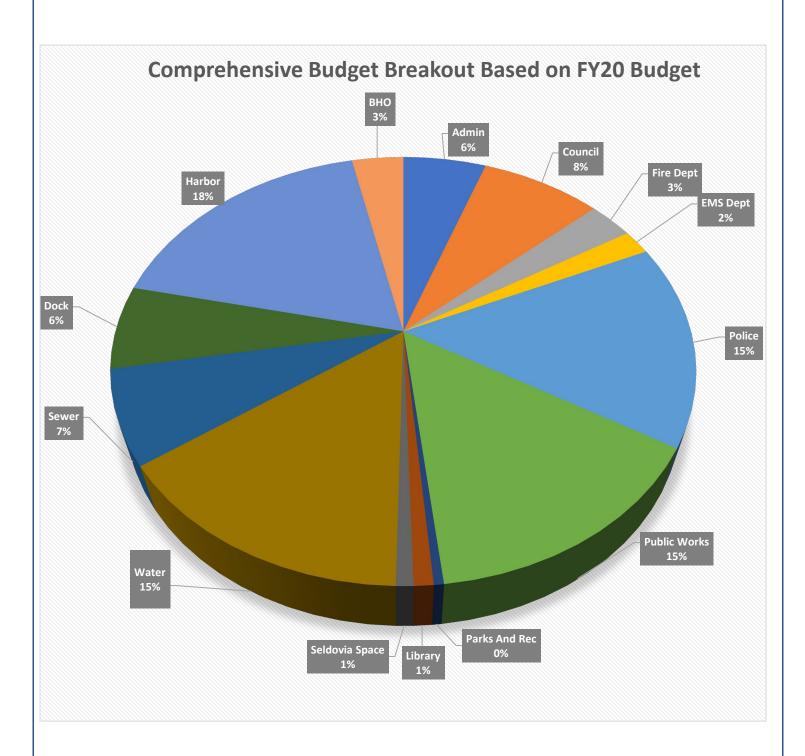

2003 | 161.100  | 2.3               | 163.900     | 3.1               | 162.500 | 2.7               | 183.300  | 2.5               | 184.600     | 2.0               | 184.000 | 2.3               |
| 2002 | 157.500  | 2.0               | 159.000     | 1.9               | 158.200 | 1.9               | 178.900  | 1.3               | 180.900     | 1.9               | 179.900 | 1.6               |
| 2001 | 154.400  | 2.9               | 156.000     | 2.7               | 155.200 | 2.8               | 176.600  | 3.4               | 177.500     | 2.2               | 177.100 | 2.8               |
| 2000 | 150.000  | 0.9               | 151.900     | 2.4               | 150.900 | 1.7               | 170.800  | 3.3               | 173.600     | 3.5               | 172.200 | 3.4               |





























|                                                            | 1