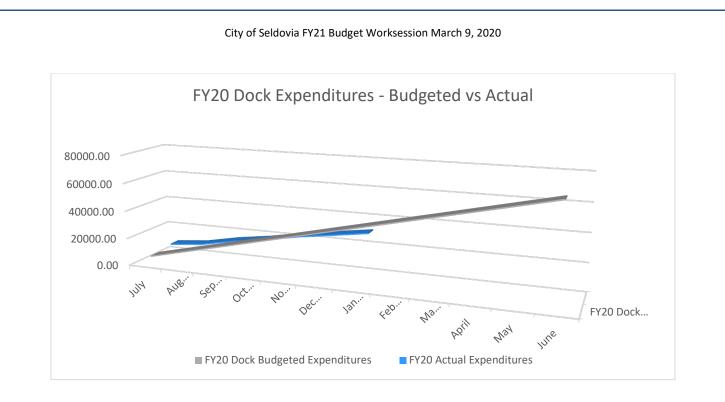

100  | 2.3               | 163.900     | 3.1               | 162.500 | 2.7               | 183.300  | 2.5               | 184.600     | 2.0               | 184.000 | 2.3               |
| 2002 | 157.500  | 2.0               | 159.000     | 1.9               | 158.200 | 1.9               | 178.900  | 1.3               | 180.900     | 1.9               | 179.900 | 1.6               |
| 2001 | 154.400  | 2.9               | 156.000     | 2.7               | 155.200 | 2.8               | 176.600  | 3.4               | 177.500     | 2.2               | 177.100 | 2.8               |
| 2000 | 150.000  | 0.9               | 151.900     | 2.4               | 150.900 | 1.7               | 170.800  | 3.3               | 173.600     | 3.5               | 172.200 | 3.4               |





























|                                                            | 1