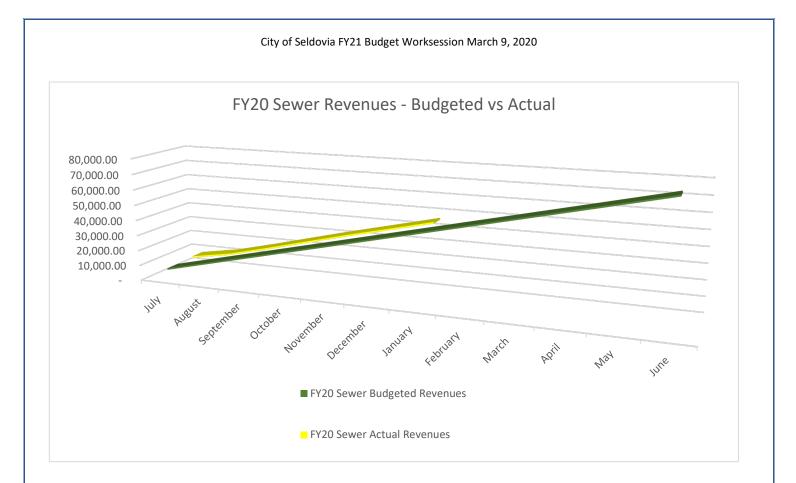

### SIDE NOTES:

- FY2021 reflects a 1.4% Increase in applicable rates water, sewer, harbor, boat storage and haul out
- FY2020:
  - 3% increase (coincided with CPI inflation index) in Water and Sewer Rates; restructured and redefined billed water categories
- For FY2019:
  - 6% increase in Residential Water and Sewer Rates; 10% Increase in Commercial Water and Sewer Rates; Elimination of Maintenance Fees
- For FY2018:
  - Council passed a 6% increase in water fees; No increase in sewer fees.
- For FY2017:
  - Council Passed a 6% increase in water fees; no increase in sewer fees.
- For FY2016:
  - Council Passed a 12% increase in water AND sewer fees