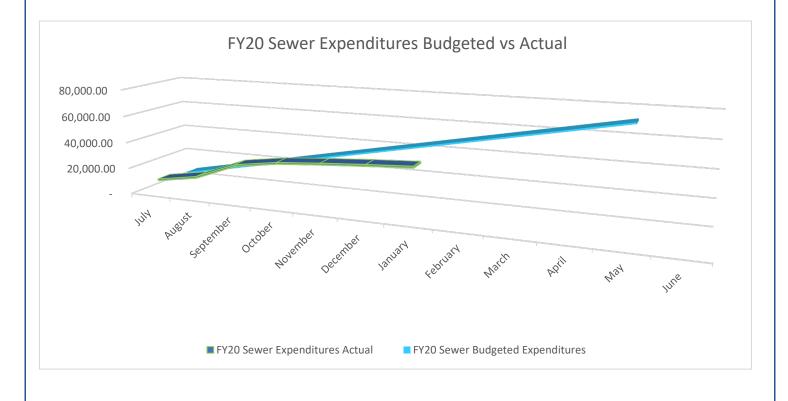

### SIDE NOTES:

- FY2021 reflects a 1.4% Increase in applicable rates water, sewer, harbor, boat storage and haul out
- FY2020:
  - 3% increase (coincided with CPI inflation index) in Water and Sewer Rates; restructured and redefined billed water categories
- For FY2019:
  - 6% increase in Residential Water and Sewer Rates; 10% Increase in Commercial Water and Sewer Rates; Elimination of Maintenance Fees
- For FY2018:
  - Council passed a 6% increase in water fees; No increase in sewer fees.
- For FY2017:
  - Council Passed a 6% increase in water fees; no increase in sewer fees.
- For FY2016:
  - Council Passed a 12% increase in water AND sewer fees