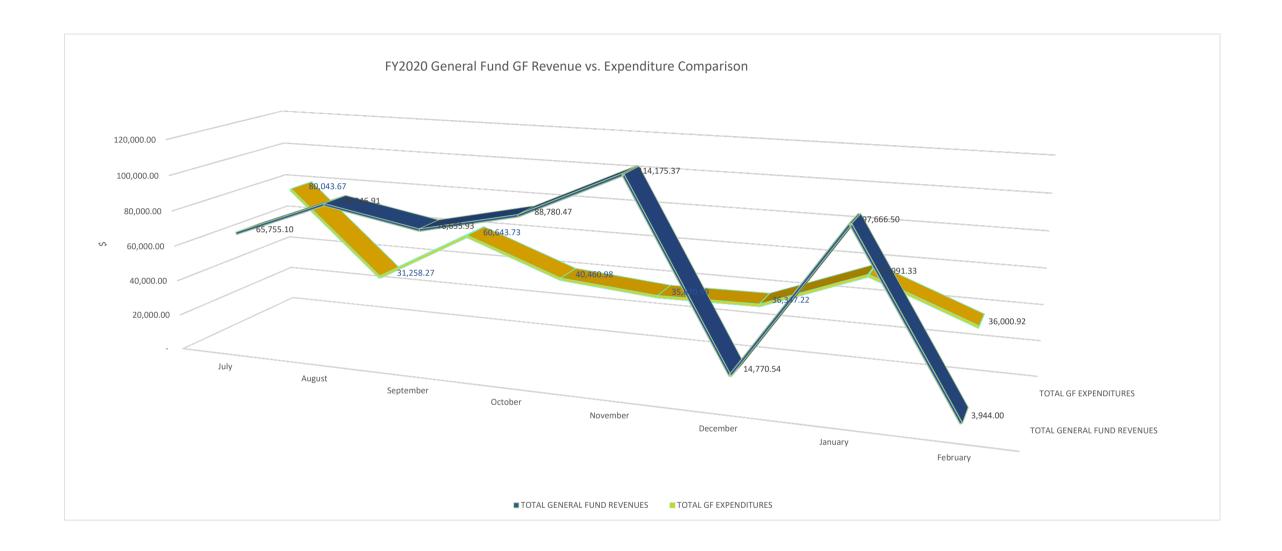

# Think of it as a protection spell.

You can wash them on a plane
You can scrub them near the drain
Rub them, scrub them
Scrub them, rub them
Use soap.

Lather.

Rinse.

Repeat.

|                             | July |           | August    | September | October   | November   | December  | January   | February  | Total      |
|-----------------------------|------|-----------|-----------|-----------|-----------|------------|-----------|-----------|-----------|------------|
| TOTAL GENERAL FUND REVENUES |      | 65,755.10 | 86,346.91 | 76,655.93 | 88,780.47 | 114,175.37 | 14,770.54 | 97,666.50 | 3,944.00  | 548,094.82 |
| TOTAL GF EXPENDITURES       |      | 80,043.67 | 31,258.27 | 60,643.73 | 40,460.98 | 35,670.99  | 36,347.22 | 57,991.33 | 36,000.92 | 378,417.11 |