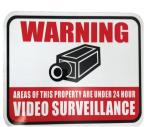

**DOOR STOP** ALARM. Loud alarm! Stops door from opening. Great for hotels, dorms, homes, apts., etc. \$16.95

Warning Sign- Large (12" x 18") camera warning sign for homes and businesses. Aluminum and reflective. \$16.95 each.