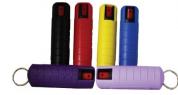

PEPPER SPRAY Plastic case, with beltclip. Police-strength. red, royal blue, lavender, yellow, black. Safety lock. \$13.95

PERSONAL SAFETY

HOME SECURITY

**AUTO AND FIRE** 

Flashlight Keyring Alarm- Loud alarm. \$13.95