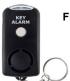

PEPPER SPRAY Plastic case, with beltclip. Police-strength. red, royal blue, lavender, yellow, black. Safety lock. \$13.95

PERSONAL SAFETY

HOME SECURITY

**AUTO AND FIRE** 

Flashlight Keyring Alarm- Loud alarm. \$13.95