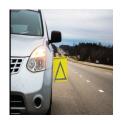

Auto Warning Sign- Ensure visibility during roadside emergencies. 13.5" x 3" x 3 \$21.95

Tracey Hawkins, aka, "Tracey, the FaceBook: Safety and Security Source

Safety Lady" Ask about: **Safety Programs** 