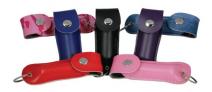

## www.safetyandsecuritysource.com

safetyandsecuritysource@gmail.com

816.372.0939 ORDER ONLINE, E-MAIL OR CALL!

PEPPER SPRAY Soft, leather-like case. Police-strength. Pink, pink camouflage, red, denim, red, royal blue, purple and black. No need to open case to spray. Safety lock. \$13.95