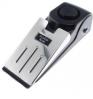

**DOOR STOP** ALARM. Loud alarm! Stops door from opening. Great for hotels, dorms, homes, apts., etc. \$16.95

Warning Sign- Large (12" x 18") camera warning sign for homes and businesses. Aluminum and reflective. \$16.95 each.