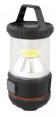

## Lantern and Power Bank-

Small light (approx. 6" tall x 3" wide} with a built-in power bank to recharge cell phones or other electronic devices. Bright circle of 256 lumen light, perfect for when the power goes out. Water resistant housing can be hung inside a tent, on a branch, or clipped to your backpack. Rechargeable using the included micro-USB recharging cord. \$39.95