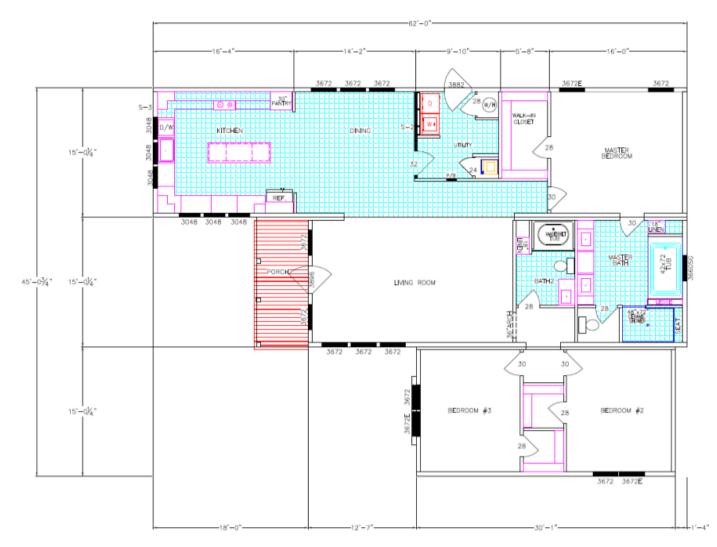

## Gatsby

## 5072-66-3-47

## 3 BEDROOM/2 BATH 2136 HSF

Due to continuous product improvement, specifications and finish options are subject to change without notice. The square footage and other dimensions are approximate. Renderings are often shown with optional features and upgrades that can be added at additional cost. Please contact your local Franklin dealer for full details regarding exterior and interior options and pricing. Overall length includes 4'0" for hitch.