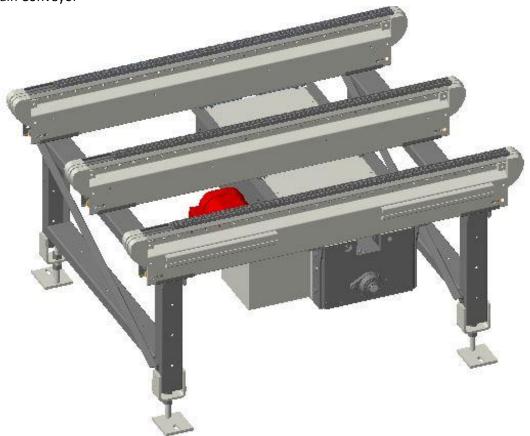

#### **Benefits of FastMove**

- Handles loads up to 100 kg each
- Speed up to 4.0m/s
- High Throughput
- Flexibility

#### Complete set of modular elements

Belt Transfer



• Roller Transfer



Climbing Transfer



# Curve Transfer



## • DTU



## Split Transfer



#### **Benefits of IntelMove**

- Handles loads up to 1,500 kg each
- Speed up to 0.5m/s
- High Throughput
- Flexibility

#### Complete set of modular elements

Chain Conveyor



## • Roller Conveyor



## • Transfer Units



## • Turn Table



# Plastic Slat Conveyor



## Pallet Magazine



## Shuttle Car



# • Low Lift



#### • Mid-Size Lift





Pick-up/deposit station for FLT

#### Profile Check



## Accessories