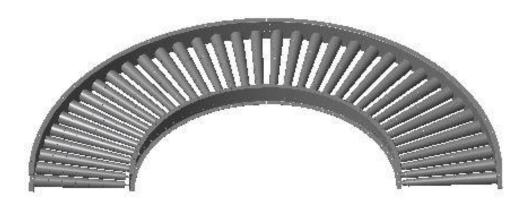

#### **Benefits of FastMove**

- Handles loads up to 100 kg each
- Speed up to 4.0m/s
- High Throughput
- Flexibility

#### Complete set of modular elements

Belt Transfer



• Roller Transfer



Climbing Transfer



# Curve Transfer



## • DTU



## Split Transfer



#### **Benefits of IntelMove**

- Handles loads up to 1,500 kg each
- Speed up to 0.5m/s
- High Throughput
- Flexibility

#### Complete set of modular elements

Chain Conveyor



## • Roller Conveyor



## • Transfer Units



## • Turn Table



# Plastic Slat Conveyor



## Pallet Magazine



## Shuttle Car



# • Low Lift



#### • Mid-Size Lift





Pick-up/deposit station for FLT

#### Profile Check



## Accessories