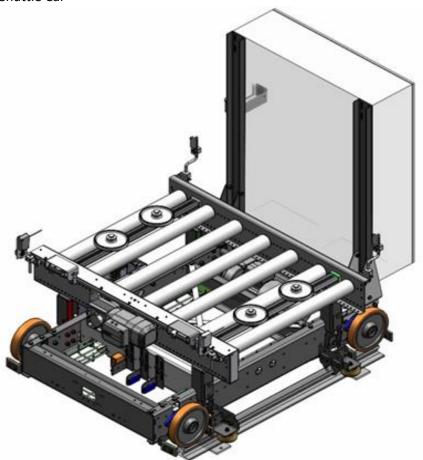

#### **Benefits of FastMove**

- Handles loads up to 100 kg each
- Speed up to 4.0m/s
- High Throughput
- Flexibility

#### Complete set of modular elements

Belt Transfer



• Roller Transfer



Climbing Transfer



# Curve Transfer



## • DTU



## Split Transfer



#### **Benefits of IntelMove**

- Handles loads up to 1,500 kg each
- Speed up to 0.5m/s
- High Throughput
- Flexibility

#### Complete set of modular elements

Chain Conveyor



## • Roller Conveyor



## • Transfer Units



## • Turn Table



# Plastic Slat Conveyor



## Pallet Magazine



## Shuttle Car



# • Low Lift



#### • Mid-Size Lift





Pick-up/deposit station for FLT

#### Profile Check



## Accessories