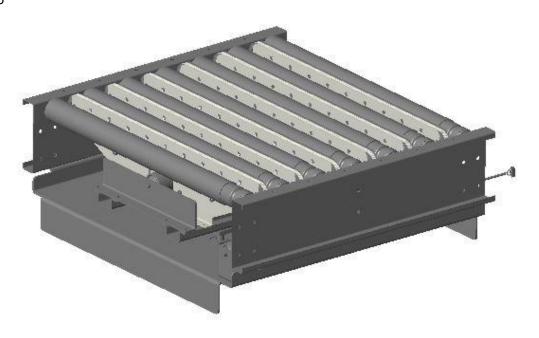

#### **Benefits of FastMove**

- Handles loads up to 100 kg each
- Speed up to 4.0m/s
- High Throughput
- Flexibility

#### Complete set of modular elements

Belt Transfer



• Roller Transfer



Climbing Transfer



# Curve Transfer



## • DTU



## Split Transfer



#### **Benefits of IntelMove**

- Handles loads up to 1,500 kg each
- Speed up to 0.5m/s
- High Throughput
- Flexibility

#### Complete set of modular elements

Chain Conveyor



## • Roller Conveyor



## • Transfer Units



## • Turn Table



# Plastic Slat Conveyor



## Pallet Magazine



## Shuttle Car



# • Low Lift



#### • Mid-Size Lift





Pick-up/deposit station for FLT

#### Profile Check



## Accessories