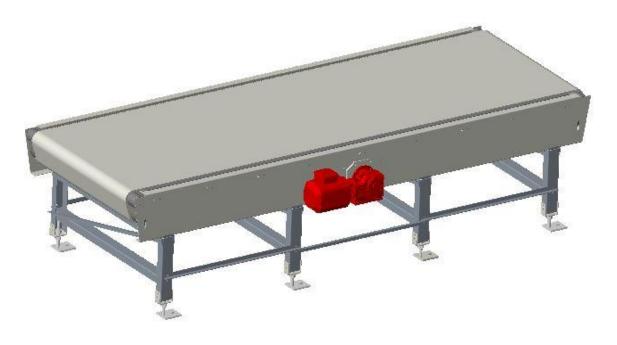

#### **Benefits of FastMove**

- Handles loads up to 100 kg each
- Speed up to 4.0m/s
- High Throughput
- Flexibility

#### Complete set of modular elements

Belt Transfer



• Roller Transfer



Climbing Transfer



# Curve Transfer



## • DTU



## Split Transfer



#### **Benefits of IntelMove**

- Handles loads up to 1,500 kg each
- Speed up to 0.5m/s
- High Throughput
- Flexibility

#### Complete set of modular elements

Chain Conveyor



## • Roller Conveyor



## • Transfer Units



## • Turn Table



# Plastic Slat Conveyor



## Pallet Magazine



## Shuttle Car



# • Low Lift



#### • Mid-Size Lift





Pick-up/deposit station for FLT

#### Profile Check



## Accessories