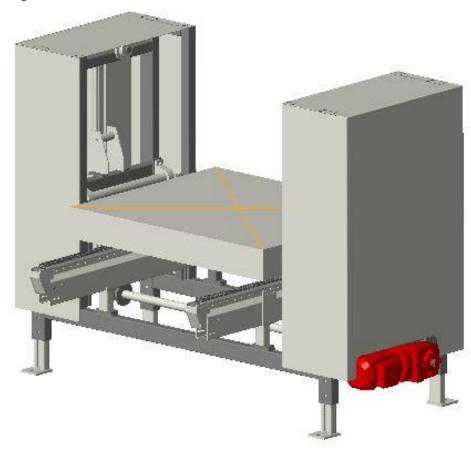

#### **Benefits of FastMove**

- Handles loads up to 100 kg each
- Speed up to 4.0m/s
- High Throughput
- Flexibility

#### Complete set of modular elements

Belt Transfer



• Roller Transfer



Climbing Transfer



# Curve Transfer



## • DTU



## Split Transfer



#### **Benefits of IntelMove**

- Handles loads up to 1,500 kg each
- Speed up to 0.5m/s
- High Throughput
- Flexibility

#### Complete set of modular elements

Chain Conveyor



## • Roller Conveyor



## • Transfer Units



## • Turn Table



# Plastic Slat Conveyor



## Pallet Magazine



## Shuttle Car



# • Low Lift



#### • Mid-Size Lift





Pick-up/deposit station for FLT

#### Profile Check



## Accessories