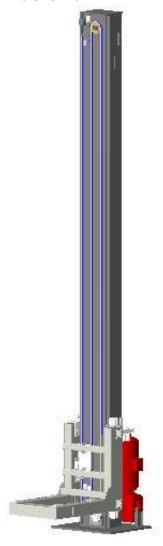

#### **Benefits of FastMove**

- Handles loads up to 100 kg each
- Speed up to 4.0m/s
- High Throughput
- Flexibility

#### Complete set of modular elements

Belt Transfer



• Roller Transfer



Climbing Transfer



# Curve Transfer



## • DTU



## Split Transfer



#### **Benefits of IntelMove**

- Handles loads up to 1,500 kg each
- Speed up to 0.5m/s
- High Throughput
- Flexibility

#### Complete set of modular elements

Chain Conveyor



## • Roller Conveyor



## • Transfer Units



## • Turn Table



# Plastic Slat Conveyor



## Pallet Magazine



## Shuttle Car



# • Low Lift



#### • Mid-Size Lift





Pick-up/deposit station for FLT

#### Profile Check



## Accessories