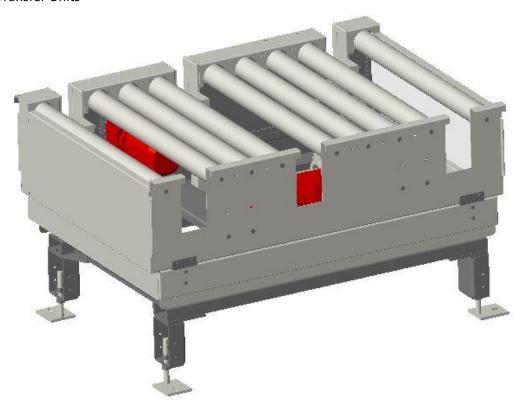

#### **Benefits of FastMove**

- Handles loads up to 100 kg each
- Speed up to 4.0m/s
- High Throughput
- Flexibility

#### Complete set of modular elements

Belt Transfer



• Roller Transfer



Climbing Transfer



# Curve Transfer



## • DTU



## Split Transfer



#### **Benefits of IntelMove**

- Handles loads up to 1,500 kg each
- Speed up to 0.5m/s
- High Throughput
- Flexibility

#### Complete set of modular elements

Chain Conveyor



## • Roller Conveyor



## • Transfer Units



## • Turn Table



# Plastic Slat Conveyor



## Pallet Magazine



## Shuttle Car



# • Low Lift



#### • Mid-Size Lift





Pick-up/deposit station for FLT

#### Profile Check



## Accessories