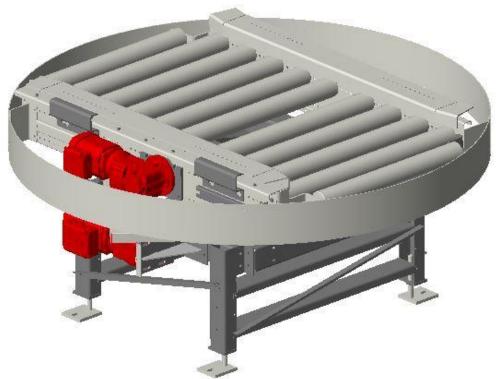

#### **Benefits of FastMove**

- Handles loads up to 100 kg each
- Speed up to 4.0m/s
- High Throughput
- Flexibility

#### Complete set of modular elements

Belt Transfer



• Roller Transfer



Climbing Transfer



# Curve Transfer



## • DTU



## Split Transfer



#### **Benefits of IntelMove**

- Handles loads up to 1,500 kg each
- Speed up to 0.5m/s
- High Throughput
- Flexibility

#### Complete set of modular elements

Chain Conveyor



## • Roller Conveyor



## • Transfer Units



## • Turn Table



# Plastic Slat Conveyor



## Pallet Magazine



## Shuttle Car



# • Low Lift



#### • Mid-Size Lift





Pick-up/deposit station for FLT

#### Profile Check



## Accessories