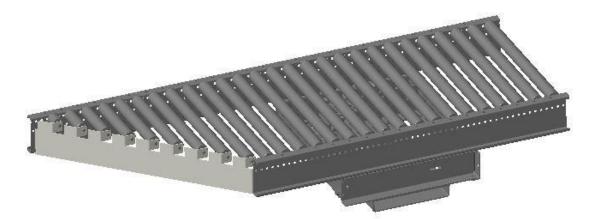

#### **Benefits of FastMove**

- Handles loads up to 100 kg each
- Speed up to 4.0m/s
- High Throughput
- Flexibility

#### Complete set of modular elements

Belt Transfer



• Roller Transfer



Climbing Transfer



# Curve Transfer



## • DTU



## Split Transfer



#### **Benefits of IntelMove**

- Handles loads up to 1,500 kg each
- Speed up to 0.5m/s
- High Throughput
- Flexibility

#### Complete set of modular elements

Chain Conveyor



## • Roller Conveyor



## • Transfer Units



## • Turn Table



# Plastic Slat Conveyor



## Pallet Magazine



## Shuttle Car



# • Low Lift



#### • Mid-Size Lift





Pick-up/deposit station for FLT

#### Profile Check



## Accessories