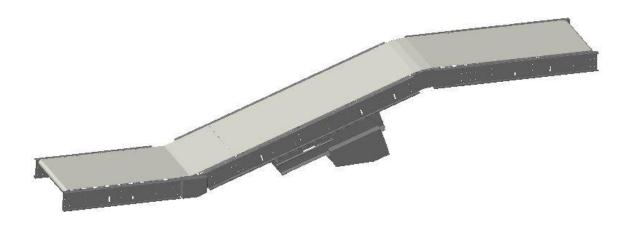

#### **Benefits of FastMove**

- Handles loads up to 100 kg each
- Speed up to 4.0m/s
- High Throughput
- Flexibility

#### Complete set of modular elements

Belt Transfer



• Roller Transfer



Climbing Transfer



# Curve Transfer



## • DTU



## Split Transfer



#### **Benefits of IntelMove**

- Handles loads up to 1,500 kg each
- Speed up to 0.5m/s
- High Throughput
- Flexibility

#### Complete set of modular elements

Chain Conveyor



## • Roller Conveyor



## • Transfer Units



## • Turn Table



# Plastic Slat Conveyor



## Pallet Magazine



## Shuttle Car



# • Low Lift



#### • Mid-Size Lift





Pick-up/deposit station for FLT

#### Profile Check



## Accessories