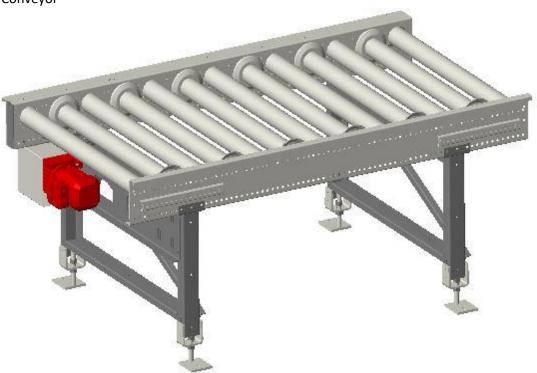

#### **Benefits of FastMove**

- Handles loads up to 100 kg each
- Speed up to 4.0m/s
- High Throughput
- Flexibility

#### Complete set of modular elements

Belt Transfer



• Roller Transfer



Climbing Transfer



# Curve Transfer



## • DTU



## Split Transfer



#### **Benefits of IntelMove**

- Handles loads up to 1,500 kg each
- Speed up to 0.5m/s
- High Throughput
- Flexibility

#### Complete set of modular elements

Chain Conveyor



## • Roller Conveyor



## • Transfer Units



## • Turn Table



# Plastic Slat Conveyor



## Pallet Magazine



## Shuttle Car



# • Low Lift



#### • Mid-Size Lift





Pick-up/deposit station for FLT

#### Profile Check



## Accessories