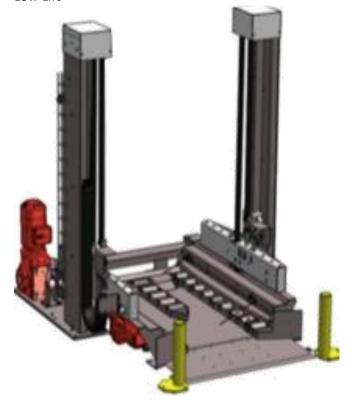

#### **Benefits of FastMove**

- Handles loads up to 100 kg each
- Speed up to 4.0m/s
- High Throughput
- Flexibility

#### Complete set of modular elements

Belt Transfer



• Roller Transfer



Climbing Transfer



# Curve Transfer



## • DTU



## Split Transfer



#### **Benefits of IntelMove**

- Handles loads up to 1,500 kg each
- Speed up to 0.5m/s
- High Throughput
- Flexibility

#### Complete set of modular elements

Chain Conveyor



## • Roller Conveyor



## • Transfer Units



## • Turn Table



# Plastic Slat Conveyor



## Pallet Magazine



## Shuttle Car



# • Low Lift



#### • Mid-Size Lift





Pick-up/deposit station for FLT

#### Profile Check



## Accessories