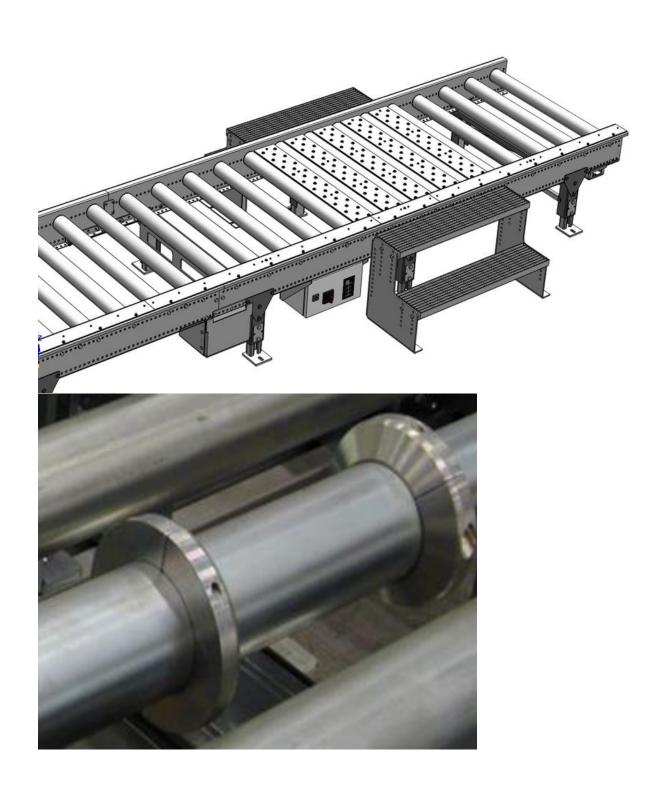

#### **Benefits of FastMove**

- Handles loads up to 100 kg each
- Speed up to 4.0m/s
- High Throughput
- Flexibility

#### Complete set of modular elements

Belt Transfer



• Roller Transfer



Climbing Transfer



# Curve Transfer



## • DTU



## Split Transfer



#### **Benefits of IntelMove**

- Handles loads up to 1,500 kg each
- Speed up to 0.5m/s
- High Throughput
- Flexibility

#### Complete set of modular elements

Chain Conveyor



## • Roller Conveyor



## • Transfer Units



## • Turn Table



# Plastic Slat Conveyor



## Pallet Magazine



## Shuttle Car



# • Low Lift



#### • Mid-Size Lift





Pick-up/deposit station for FLT

#### Profile Check



## Accessories