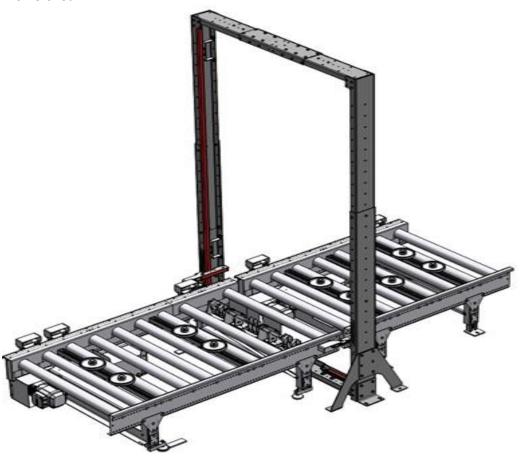

#### **Benefits of FastMove**

- Handles loads up to 100 kg each
- Speed up to 4.0m/s
- High Throughput
- Flexibility

#### Complete set of modular elements

Belt Transfer



• Roller Transfer



Climbing Transfer



# Curve Transfer



## • DTU



## Split Transfer



#### **Benefits of IntelMove**

- Handles loads up to 1,500 kg each
- Speed up to 0.5m/s
- High Throughput
- Flexibility

#### Complete set of modular elements

Chain Conveyor



## • Roller Conveyor



## • Transfer Units



## • Turn Table



# Plastic Slat Conveyor



## Pallet Magazine



## Shuttle Car



# • Low Lift



#### • Mid-Size Lift





Pick-up/deposit station for FLT

#### Profile Check



## Accessories