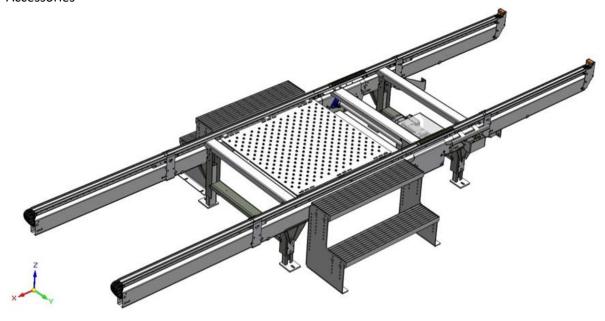

#### **Benefits of FastMove**

- Handles loads up to 100 kg each
- Speed up to 4.0m/s
- High Throughput
- Flexibility

#### Complete set of modular elements

Belt Transfer



• Roller Transfer



Climbing Transfer



# Curve Transfer



## • DTU



## Split Transfer



#### **Benefits of IntelMove**

- Handles loads up to 1,500 kg each
- Speed up to 0.5m/s
- High Throughput
- Flexibility

#### Complete set of modular elements

Chain Conveyor



## • Roller Conveyor



## • Transfer Units



## • Turn Table



# Plastic Slat Conveyor



## Pallet Magazine



## Shuttle Car



# • Low Lift



#### • Mid-Size Lift





Pick-up/deposit station for FLT

#### Profile Check



## Accessories