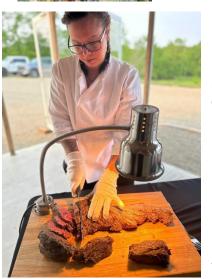

### Some of our most popular holiday entrees:

Smokehouse Ham 54.00 ½ pan 28.00 ¼ pan Roasted Turkey 62.00 ½ pan 32.00 ¼ pan Smoked Beef Brisket 85.00 1/2 pan 55.00 1/4 pan

Tender Roast Pulled Beef 77.00 ½ pan 40.00 ½ pan