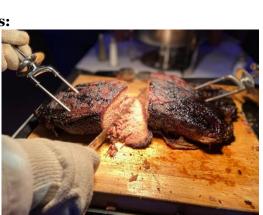

### Some of our most popular holiday entrees:

Smokehouse Ham 54.00 ½ pan 28.00 ¼ pan Roasted Turkey 62.00 ½ pan 32.00 ¼ pan Smoked Beef Brisket 85.00 1/2 pan 55.00 1/4 pan

Tender Roast Pulled Beef 77.00 ½ pan 40.00 ½ pan