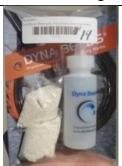

Dyna Beads for tire balancing, new, (with TPMS system in our bike, we can't use these), asking \$10

Ladies Scorpion Exo Skeletal jacket, waterproof, zipout quilted liner, size large, almost new, only worn a couple times, original MSRP \$220, asking \$50.