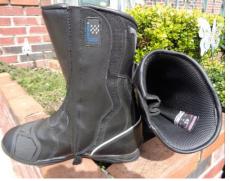

For sale, contact Frank Balzer, 865-376-0643 or balzer6509@aol.com

Tour Master motorcycle boot, size 11 M, model Hipora (water proof, insulated), worn once around the house, bad toe after an operation. Cost new \$120.00, sell for \$50.00 firm.