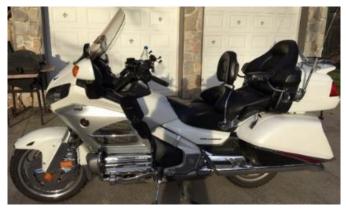

-----

For sale, 2012 GL1800 white, like-new condition, loaded with extras including Bluetooth, fog lights, air wings, custom seat, passenger arm rest, comfort package, trailer hitch, and lots of extra chrome and lights. Tires are like new, just 300 miles on the rear tire. Extra rear tire and rim, \$12,000 or OBO. Can text picture call (865) 387-8985 or text johnhooper759@gmail.com