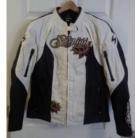

Bilt Spirit H2O jacket, lady's size large, brand new, MSRP \$299.99, asking \$50.

Hartco custom vinyl seat, heated, with rider backrest, matching co-rider backrest cover, rider's backrest storage pouch, new heating element and refreshed rider's seat foam done by Hartco, fits GL1800 2012-2017, original MSRP \$1,500, asking \$400.00/OBO