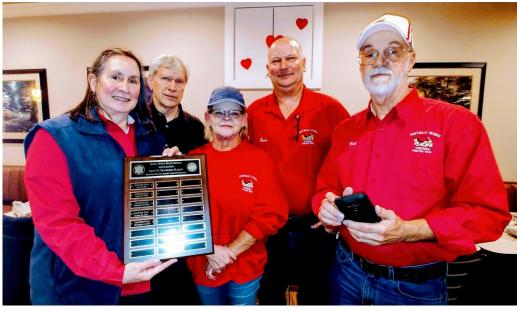

### Jan 20 Visit to TN-A2 to capture the East TN Traveling Plaque by Brian Richards

Five intrepid members of TN-M braved the weather and visited the TN-A2, Marysville chapter gathering on Monday, January 20<sup>th</sup>, in hopes of capturing the East TN Traveling Plaque. Due to some on-going health issues from my knee replacement surgery, Loretta & I, who had planned on also going to the A2 gathering, were not able to make it.

I was told there were quite a few members from visiting chapters there to try to get the plaque, which is awarded by a simple ticket draw, every visiting chapter member gets a ticket, and one is drawn. Lucky Marlene Kinney's ticket was drawn, so TN-M now has the East TN Traveling Plaque, and it will be available to be drawn by a visiting chapter member at our February gathering on the 11<sup>th</sup>, so we can expect a lot of visitors, which is good, it will be nice to see some of our friends from around the District.