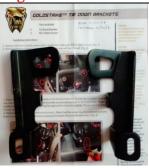

2018+ Goldwing Tour stock seat rider's backrest, MSRP \$278.55, asking \$100.

2018+ Goldwing "Goldstrike" tie-down brackets, MSRP \$50, asking \$20.

J&M BT-03 Bluetooth helmet headset conversion kit, excellent condition, barely used, almost new, MSRP \$320.00 for the pair, asking \$100.00/OBO