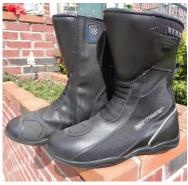

For sale, contact Frank Balzer, 865-376-0643 or balzer6509@aol.com

Tour Master motorcycle boot, size 11 M, model Hipora (water proof, insulated), worn once around the house, bad toe after an operation. Cost new \$120.00, sell for \$50.00 firm.