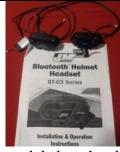

2018+ Goldwing Tour stock seat rider's backrest, MSRP \$278.55, asking \$100.

2018+ Goldwing "Goldstrike" tie-down brackets, MSRP \$50, asking \$20.

J&M BT-03 Bluetooth helmet headset conversion kit, excellent condition, barely used, almost new, MSRP \$320.00 for the pair, asking \$100.00/OBO