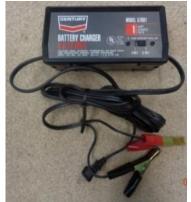

Century Battery charger, model 141-294, MSRP \$29, asking \$10.

Adult "Raincoat", from Newport one size fits all, make an offer.

Edge trim for around the edges of the windshield, make an offer.

Adult "Poncho", from Newport Raingear, durable waterproof vinyl, Raingear, durable waterproof vinyl, one size fits all, make an offer.