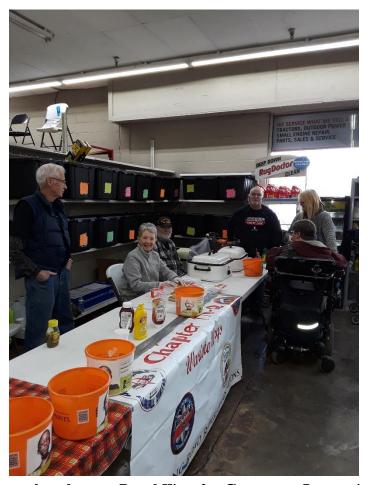

### **Pictures**

Frank wins the 2019 Turkey award! He was tied with Ruth. Congratulations, Frank!!

Mickey wins the February Turkey award! Congratulations, Mickey!!

Chapter Q Members serve hot dogs at Rural King for Customer Appreciation Day! This event is used to collect money for Chapter Q's charity, St. Jude's Children's Hospital.