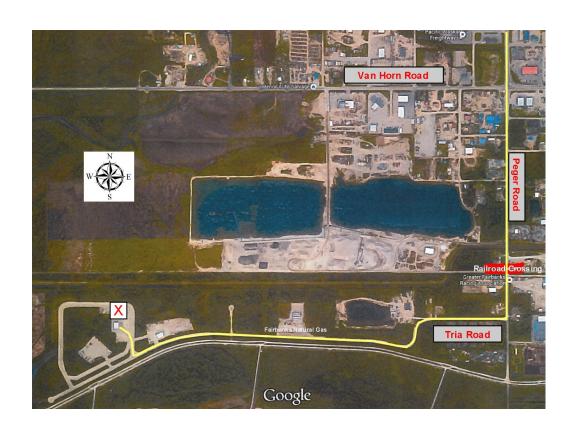

## **Driving Directions:**

Travel South on Peger Road, beyond Van Horn Road, over the set of railroad tracks

Turn Right on Tria Road; stay on the main road through the "S" curve (do not turn right at first "v")

Travel 1 mile down Tria Road to the second gated driveway on Right

Go straight into yard where you will see the Alaska Teamsters Truck Shop

If you cannot find the location, please contact us at:

Office 907-479-8451

Instructors: Don 590-9121 or Steve 750-9136

SPEED LIMIT ON TRIA RD IS 15mph