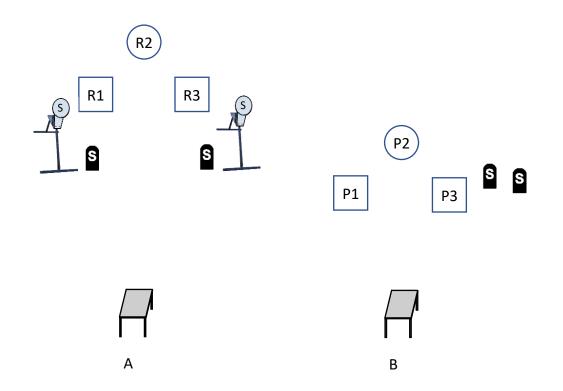

## T.O. Remove R3 and P3 and adjust target positions per diagram.

10 Rifle, 10 Pistol, 4+ Shotgun

Staging: Rifle and shotgun at A. Pistols holstered.

Starting Position: Shooter starts at A with hands touching hat.

Line: Who do you think you are ?

ATB: With shotgun shoot the two shotgun targets on the left. Make ups must be made before engaging the two shotgun targets on the right. Make shotgun safe.

With rifle shoot a 1-3-1 sweep starting on either end and repeat. Yes, you can shortcut. Make rifle safe.

Move to B and with pistols repeat rifle instructions.

10 Rifle, 10 Pistol, 2+ Shotgun

Staging: Rifle at A. Shotgun at B. Pistols holstered.

Starting Position: Shooter starts at A with thumbs hooked in gun or ammo belt.