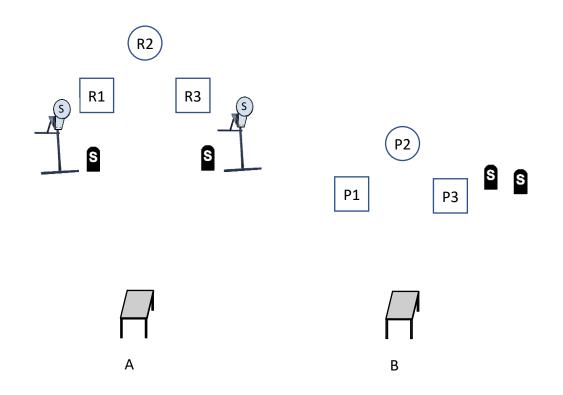

## T.O. Remove R3 and P3 and adjust target positions per diagram.

10 Rifle, 10 Pistol, 4+ Shotgun

Staging: Rifle and shotgun at A. Pistols holstered.

Starting Position: Shooter starts at A with hands touching hat.

Line: Who do you think you are ?

ATB: With shotgun shoot the two shotgun targets on the left. Make ups must be made before engaging the two shotgun targets on the right. Make shotgun safe.

With rifle shoot a 1-3-1 sweep starting on either end and repeat. Yes, you can shortcut. Make rifle safe.

Move to B and with pistols repeat rifle instructions.

10 Rifle, 10 Pistol, 2+ Shotgun

Staging: Rifle at A. Shotgun at B. Pistols holstered.

Starting Position: Shooter starts at A with thumbs hooked in gun or ammo belt.