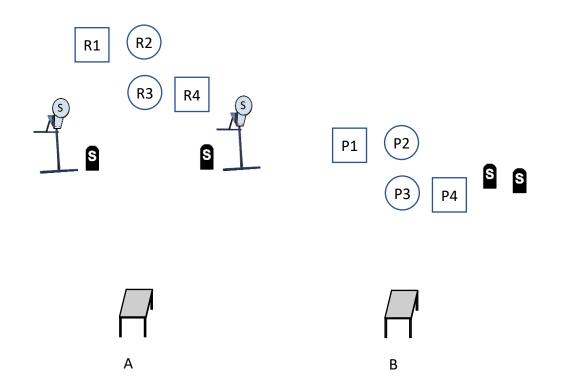

10 Rifle, 10 Pistol, 4+ Shotgun

Staging: Rifle and shotgun at A. Pistols holstered.

Starting Position: Shooter starts at A with hands at low surrender, shoulder height.

Line: Anyone going to Dodge City ?

ATB: With shotgun shoot the four shotgun targets. Make shotgun safe.

With rifle shoot either square once. Then double tap the two circles. Then shoot the other square once and again double tap the two circles. Make rifle safe.

Move to B and with pistols repeat rifle instructions.

10 Rifle, 10 Pistol, 4+ Shotgun

Staging: Rifle and shotgun at A. Pistols holstered.

Starting Position: Shooters choice to start with any gun. Shooter starts with first firearm(s) in hand(s). Rifle cannot be last.