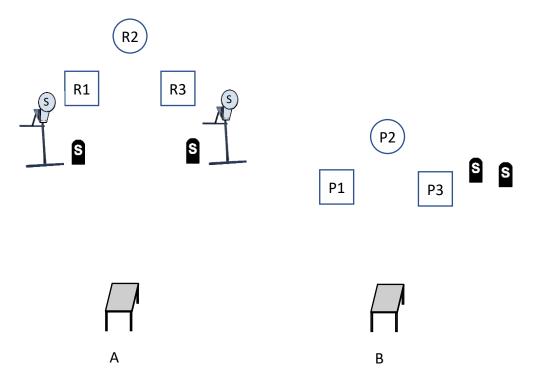

## T.O. Remove R3 and P3 and adjust target positions per diagram.

10 Rifle, 10 Pistol, 4+ Shotgun

Staging: Rifle and shotgun at A. Pistols holstered.

Starting Position: Shooter starts at A with hands touching hat.

Line: Who do you think you are ?

ATB: With shotgun shoot the two shotgun targets on the left. Make ups must be made before engaging the two shotgun targets on the right. Make shotgun safe.

With rifle shoot a 1-3-1 sweep starting on either end and repeat. Yes, you can shortcut. Make rifle safe.

Move to B and with pistols repeat rifle instructions.

10 Rifle, 10 Pistol, 2+ Shotgun

Staging: Rifle at A. Shotgun at B. Pistols holstered.

Starting Position: Shooter starts at A with thumbs hooked in gun or ammo belt.