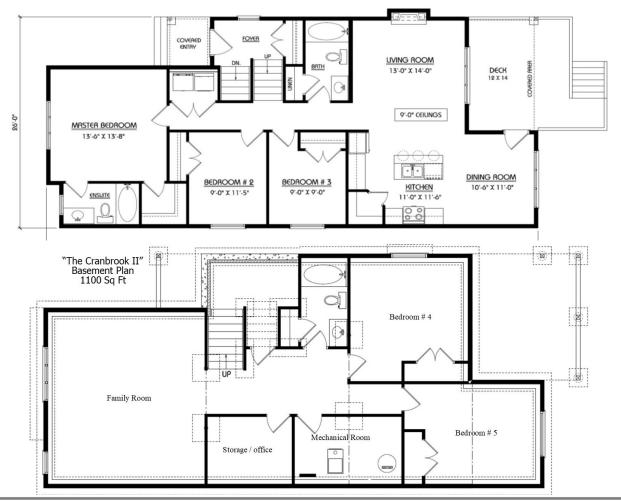

## "THE CRANBROOK II"

Style: Bi-Level Size: 1248 Sq Ft.

Main Floor: 1248 Sq Ft. Second Floor: N/A

Basement: 1100 Sq Ft.

Bedrooms: 3
Bathrooms: 2
Width: 26 Ft.

## **FEATURE HIGHLIGHTS:**

~ Open Concept

~ Covered Front Entry

~ Covered Rear Deck

~ South Facing Back Yard

~ EnerGuide Registered

~ Great Room Fireplace

~ Island Kitchen

~ *Ouartz Counter Tops* 

~ Soft Close Hinges

~ Walk-in Pantry

~ Large Master Bedroom

~ Ensuite with 5 ft Shower

~ Walk-in closet

~ Main Floor Laundry

~ Triple Pane Windows