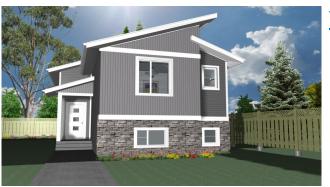

## "THE CRANBROOK II"

Style: Bi-Level Size: 1248 Sq Ft.

Main Floor: 1248 Sq Ft. Second Floor: N/A

Basement: 1100 Sq Ft.

Bedrooms: 3
Bathrooms: 2
Width: 26 Ft.

## Location: 13 - Victor Close Sylvan Lake Development: Vista at Ryders Ridge

Price: \$379,900.00 (includes net gst rebate to builder)

## **FEATURE HIGHLIGHTS:**

~ Open Concept

~ Covered Front Entry

~ Covered Rear Deck

~ South Facing Back Yard

~ EnerGuide Registered

~ Great Room Fireplace

~ Island Kitchen