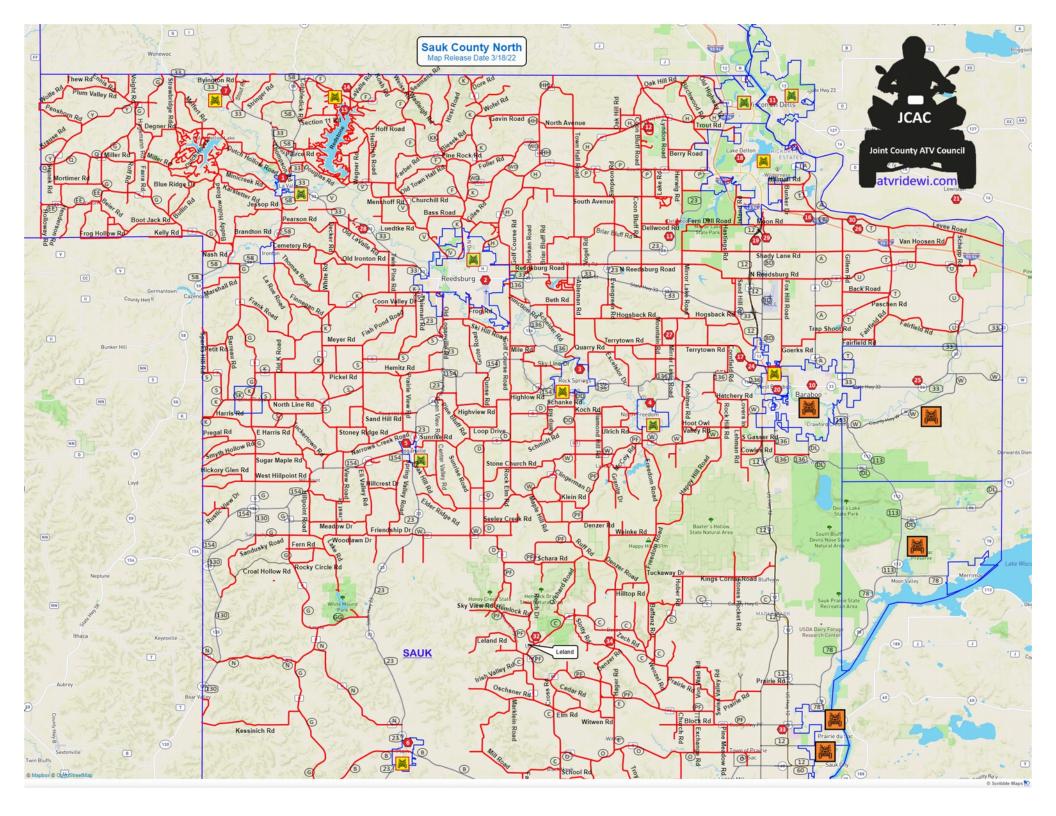

| Sauk County                                                                                                                                                                                                                                                                                                                                                                                                                                                                                                                                                                                                                                                                                                                                                                                                                                                                                                                                                                                                                                                                                                                                                                                                                                                                                                                                                                                                                                                                                                                                                                                                                                                                                                                                                                                                                                                                                                                                                                                                                                                                                                                                                                                                                                                                                                                                                                                                                                          | Business Sup                                                                                                                                              | www.atvridewi.com                                                                                                                                                                                                                                                                                                                                                                                                                                                                                                                                                                                                                                                                                                                                                                                                                                                                                                                                                                                                                                                                                                                                                                                                                                                                                                                                                                                                                                                            |                                                                                                                                                                                                                                                                                                                                                                                                                                                                                                                                                                                                                                                                                                                                                                                                                                                                                                                                                                                                                                                                                                                                                                                                                                                                                                                                                                                                                                                                                                                                                                                                                                                                                                                                                                                                                                                                                                                                                                                                                                                                                                                                                      |
|------------------------------------------------------------------------------------------------------------------------------------------------------------------------------------------------------------------------------------------------------------------------------------------------------------------------------------------------------------------------------------------------------------------------------------------------------------------------------------------------------------------------------------------------------------------------------------------------------------------------------------------------------------------------------------------------------------------------------------------------------------------------------------------------------------------------------------------------------------------------------------------------------------------------------------------------------------------------------------------------------------------------------------------------------------------------------------------------------------------------------------------------------------------------------------------------------------------------------------------------------------------------------------------------------------------------------------------------------------------------------------------------------------------------------------------------------------------------------------------------------------------------------------------------------------------------------------------------------------------------------------------------------------------------------------------------------------------------------------------------------------------------------------------------------------------------------------------------------------------------------------------------------------------------------------------------------------------------------------------------------------------------------------------------------------------------------------------------------------------------------------------------------------------------------------------------------------------------------------------------------------------------------------------------------------------------------------------------------------------------------------------------------------------------------------------------------|-----------------------------------------------------------------------------------------------------------------------------------------------------------|------------------------------------------------------------------------------------------------------------------------------------------------------------------------------------------------------------------------------------------------------------------------------------------------------------------------------------------------------------------------------------------------------------------------------------------------------------------------------------------------------------------------------------------------------------------------------------------------------------------------------------------------------------------------------------------------------------------------------------------------------------------------------------------------------------------------------------------------------------------------------------------------------------------------------------------------------------------------------------------------------------------------------------------------------------------------------------------------------------------------------------------------------------------------------------------------------------------------------------------------------------------------------------------------------------------------------------------------------------------------------------------------------------------------------------------------------------------------------|------------------------------------------------------------------------------------------------------------------------------------------------------------------------------------------------------------------------------------------------------------------------------------------------------------------------------------------------------------------------------------------------------------------------------------------------------------------------------------------------------------------------------------------------------------------------------------------------------------------------------------------------------------------------------------------------------------------------------------------------------------------------------------------------------------------------------------------------------------------------------------------------------------------------------------------------------------------------------------------------------------------------------------------------------------------------------------------------------------------------------------------------------------------------------------------------------------------------------------------------------------------------------------------------------------------------------------------------------------------------------------------------------------------------------------------------------------------------------------------------------------------------------------------------------------------------------------------------------------------------------------------------------------------------------------------------------------------------------------------------------------------------------------------------------------------------------------------------------------------------------------------------------------------------------------------------------------------------------------------------------------------------------------------------------------------------------------------------------------------------------------------------------|
| TRUMPHZNew Triumph Motorcycles<br>Polaris Slingshot<br>Great Selection of Quality<br>Usales<br>Bales<br>Sales<br>Parts<br>ServiceA division of: Jay's Power Center<br>Call (608) 768-3297Service<br>Accessories1375 E. Main Street Reedsburg, Wi. 53959                                                                                                                                                                                                                                                                                                                                                                                                                                                                                                                                                                                                                                                                                                                                                                                                                                                                                                                                                                                                                                                                                                                                                                                                                                                                                                                                                                                                                                                                                                                                                                                                                                                                                                                                                                                                                                                                                                                                                                                                                                                                                                                                                                                              | 2<br>125 East Main St.<br>Reedsburg, WI<br>53959<br>Open @ 11am Tue - Sat<br>(608) 524-6724                                                               | Reedsburg, Wi 608-524-0788                                                                                                                                                                                                                                                                                                                                                                                                                                                                                                                                                                                                                                                                                                                                                                                                                                                                                                                                                                                                                                                                                                                                                                                                                                                                                                                                                                                                                                                   | Travis J Potter         potter Plumbing LLC           Master Plumber #824085         potterplumbingllc.com           potterplumbingbaraboogyahoo.com         potterplumbingllc.com           Call Today!         6008-3933-19774                                                                                                                                                                                                                                                                                                                                                                                                                                                                                                                                                                                                                                                                                                                                                                                                                                                                                                                                                                                                                                                                                                                                                                                                                                                                                                                                                                                                                                                                                                                                                                                                                                                                                                                                                                                                                                                                                                                     |
| A check out our great Nightly Specials and Burger of the Month.<br>108 E. Walnut North Freedom, Wi<br>108 E. Walnut North Freedom, Wi<br>108 J. Status<br>(608) 737-1234<br>Check out our great Nightly Specials and Burger of the Month.<br>108 E. Walnut North Freedom, Wi<br>109 J. Status<br>(608) 737-1234<br>Contractor<br>Contractor<br>Contractor<br>Contractor<br>Contractor<br>Contractor<br>Contractor<br>Contractor<br>Contractor<br>Contractor<br>Contractor<br>Contractor<br>Contractor<br>Contractor<br>Contractor<br>Contractor<br>Contractor<br>Contractor<br>Contractor<br>Contractor<br>Contractor<br>Contractor<br>Contractor<br>Contractor<br>Contractor<br>Contractor<br>Contractor<br>Contractor<br>Contractor<br>Contractor<br>Contractor<br>Contractor<br>Contractor<br>Contractor<br>Contractor<br>Contractor<br>Contractor<br>Contractor<br>Contractor<br>Contractor<br>Contractor<br>Contractor<br>Contractor<br>Contractor<br>Contractor<br>Contractor<br>Contractor<br>Contractor<br>Contractor<br>Contractor<br>Contractor<br>Contractor<br>Contractor<br>Contractor<br>Contractor<br>Contractor<br>Contractor<br>Contractor<br>Contractor<br>Contractor<br>Contractor<br>Contractor<br>Contractor<br>Contractor<br>Contractor<br>Contractor<br>Contractor<br>Contractor<br>Contractor<br>Contractor<br>Contractor<br>Contractor<br>Contractor<br>Contractor<br>Contractor<br>Contractor<br>Contractor<br>Contractor<br>Contractor<br>Contractor<br>Contractor<br>Contractor<br>Contractor<br>Contractor<br>Contractor<br>Contractor<br>Contractor<br>Contractor<br>Contractor<br>Contractor<br>Contractor<br>Contractor<br>Contractor<br>Contractor<br>Contractor<br>Contractor<br>Contractor<br>Contractor<br>Contractor<br>Contractor<br>Contractor<br>Contractor<br>Contractor<br>Contractor<br>Contractor<br>Contractor<br>Contractor<br>Contractor<br>Contractor<br>Contractor<br>Contractor<br>Contractor<br>Contractor<br>Contractor<br>Contractor<br>Contractor<br>Contractor<br>Contractor<br>Contractor<br>Contractor<br>Contractor<br>Contractor<br>Contractor<br>Contractor<br>Contractor<br>Contractor<br>Contractor<br>Contractor<br>Contractor<br>Contractor<br>Contractor<br>Contractor<br>Contractor<br>Contractor<br>Contractor<br>Contractor<br>Contractor<br>Contractor<br>Contractor<br>Contractor<br>Contractor<br>Contractor<br>Contractor<br>Contractor<br>Contractor<br>Contractor<br>Contr | 5<br>200 Main Street<br>Loganville, WI<br>53943<br>(608) 727-2868                                                                                         | Arr Asty Tacos Great Chicken Dimes<br>Best Friday Fish Fry in Sauk County<br>Aici Buse<br>155 South Main St. Loganville, WI<br>Local clean and friendly bar, great burgers and<br>sandwiches, and the best fish fry around,<br>Stop by and say hi                                                                                                                                                                                                                                                                                                                                                                                                                                                                                                                                                                                                                                                                                                                                                                                                                                                                                                                                                                                                                                                                                                                                                                                                                            | State         State           150 Main St., Loganville, WI 53943<br>(608) 727-2211                                                                                                                                                                                                                                                                                                                                                                                                                                                                                                                                                                                                                                                                                                                                                                                                                                                                                                                                                                                                                                                                                                                                                                                                                                                                                                                                                                                                                                                                                                                                                                                                                                                                                                                                                                                                                                                                                                                                                                                                                                                                   |
| <ul> <li>Plain One Stop</li> <li>Mobil</li> <li>1125 Watcher Ave., Plain, WI 53577</li> <li>608-546-4701</li> </ul>                                                                                                                                                                                                                                                                                                                                                                                                                                                                                                                                                                                                                                                                                                                                                                                                                                                                                                                                                                                                                                                                                                                                                                                                                                                                                                                                                                                                                                                                                                                                                                                                                                                                                                                                                                                                                                                                                                                                                                                                                                                                                                                                                                                                                                                                                                                                  | 6<br>STRATSNO<br>MEATSNO<br>Hours: 8-5:30 M, T, Th & F, 8-1 Saturday<br>Closed Wednesday & Sunday<br>915 Alma Ave. Plain, WI 53577<br>www.strakameats.com | <sup>6</sup> Ring's Bar & Grill<br>608-546-9231<br>950 Alma Ave.<br>Plain, WI 53577                                                                                                                                                                                                                                                                                                                                                                                                                                                                                                                                                                                                                                                                                                                                                                                                                                                                                                                                                                                                                                                                                                                                                                                                                                                                                                                                                                                          | <b>Ederer's</b><br>Hardware<br>Liquor & Grocery<br>M-F 7-6 Sat & Sun 8-5<br>Just east of Plain on Co Rd B 608-546-3308                                                                                                                                                                                                                                                                                                                                                                                                                                                                                                                                                                                                                                                                                                                                                                                                                                                                                                                                                                                                                                                                                                                                                                                                                                                                                                                                                                                                                                                                                                                                                                                                                                                                                                                                                                                                                                                                                                                                                                                                                               |
| <ul> <li>Plain Kwik Stop<br/>Convenience Store</li> <li>Plain, WI 53577<br/>608-546-3900</li> </ul>                                                                                                                                                                                                                                                                                                                                                                                                                                                                                                                                                                                                                                                                                                                                                                                                                                                                                                                                                                                                                                                                                                                                                                                                                                                                                                                                                                                                                                                                                                                                                                                                                                                                                                                                                                                                                                                                                                                                                                                                                                                                                                                                                                                                                                                                                                                                                  | 6<br><b>ROARIN 20s</b><br>UNILS FILL SUCCESS<br>1170 Main St. Plain, WI (608) 546-1010                                                                    | Open Year Round<br>Wednesday to Sunday<br>Serving Breakfast, Lunch and Dinner Specials<br>In House Bakery, Catering Wedding,<br>Class and Family Reunions,<br>or Any Special Occasion<br>608-464-3944                                                                                                                                                                                                                                                                                                                                                                                                                                                                                                                                                                                                                                                                                                                                                                                                                                                                                                                                                                                                                                                                                                                                                                                                                                                                        | Rocky Mountain Elk Foundation<br>Wisconsin Chapters<br>Tomah<br>Wisconsin Rapids<br>Baraboo<br>www.rmef.org                                                                                                                                                                                                                                                                                                                                                                                                                                                                                                                                                                                                                                                                                                                                                                                                                                                                                                                                                                                                                                                                                                                                                                                                                                                                                                                                                                                                                                                                                                                                                                                                                                                                                                                                                                                                                                                                                                                                                                                                                                          |
| CHRYSLER<br>DODGE// BORGE<br>BARABOO MOTORS GROUP<br>Jeep 604 State Road 136 Baraboo, Wi.<br>Call (608) 356-3968 or 1-800-727-3634<br>Baraboo's Finest for Sales, Parts & Service                                                                                                                                                                                                                                                                                                                                                                                                                                                                                                                                                                                                                                                                                                                                                                                                                                                                                                                                                                                                                                                                                                                                                                                                                                                                                                                                                                                                                                                                                                                                                                                                                                                                                                                                                                                                                                                                                                                                                                                                                                                                                                                                                                                                                                                                    | Call Tom for all<br>your plumbing<br>needs.                                                                                                               | BUNBURYS       An expert real estate agent with Bunbury & Associates in Baraboo, WI and the nearby areas.         Braboo, WI and the nearby areas.       100         Image: State agent with Bunbury & Associates in Baraboo, WI and the nearby areas.       100         Image: State agent with Bunbury & Associates in Baraboo, WI and the nearby areas.       100         Image: State agent with Bunbury & Associates in Baraboo, WI and the nearby areas.       100         Image: State agent with Bunbury & Associates in Baraboo, WI and the nearby areas.       100         Image: State agent with Bunbury & Associates in Baraboo, WI and the nearby areas.       100         Image: State agent with Bunbury & Associates in Baraboo, WI and the nearby areas.       100         Image: State agent with Bunbury & Associates in Baraboo, WI and the nearby areas.       100         Image: State agent with Bunbury & Associates in Baraboo, WI says.       100         Image: State agent with Bunbury & Associates in Baraboo, WI says.       100         Image: State agent with Bunbury & Associates in Baraboo, WI says.       100         Image: State agent with Baraboo, WI says.       100         Ima | PIERCE'S & PIERCE'S VST EXPRESS<br>EXPRESS MARKET<br>935 8th Street<br>Baraboo, Wi. 53913<br>(608) 356-6969<br>BP Gas & Diesel Fuel<br>Off Road Diesel<br>Dropane Tank Refilis<br>Live Bait<br>DRK Lenses<br>Outdoor Supplies<br>Control Control Con |