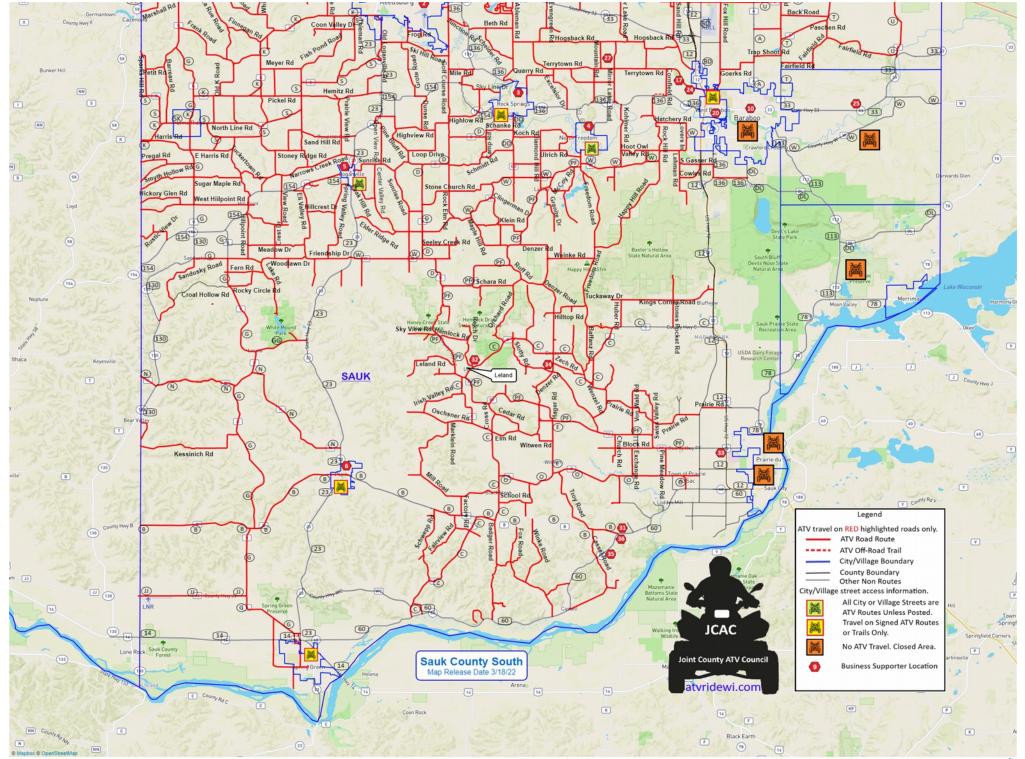

| Sauk County                                                                                                                                                                                                                                                                                                                                                                                                                                                                                                                                                                                                                                                                                                                                                                                                                                                                                                                                                                                                                                                                                                                                                                                                                                                                                                                                                                                                                                                                                                                                                                                                                                                                                                                                                                                                                                                                                                                                                                                                                                                                                                                                                                                                                                                                                                                                                                                                                                          | Business Sup                                                                                                                                              | www.atvridewi.com                                                                                                                                                                                                                                                                                                                                                                                                                                                                                                                                                                                                                                                                                                                                                                                                                                                                                                                                                                                                                                                                                                                                                                                                                                                                                                                                                                                                                                                            |                                                                                                                                                                                                                                                                                                                                                                                                                                                                                                                                                                                                                                                                                                                                                                                                                                                                                                                                                                                                                                                                                                                                                                                                                                                                                                                                                                                                                                                                                                                                                                                                                                                                                                                                                                                                                                                                                                                                                                                                                                                                                                                                                      |
|------------------------------------------------------------------------------------------------------------------------------------------------------------------------------------------------------------------------------------------------------------------------------------------------------------------------------------------------------------------------------------------------------------------------------------------------------------------------------------------------------------------------------------------------------------------------------------------------------------------------------------------------------------------------------------------------------------------------------------------------------------------------------------------------------------------------------------------------------------------------------------------------------------------------------------------------------------------------------------------------------------------------------------------------------------------------------------------------------------------------------------------------------------------------------------------------------------------------------------------------------------------------------------------------------------------------------------------------------------------------------------------------------------------------------------------------------------------------------------------------------------------------------------------------------------------------------------------------------------------------------------------------------------------------------------------------------------------------------------------------------------------------------------------------------------------------------------------------------------------------------------------------------------------------------------------------------------------------------------------------------------------------------------------------------------------------------------------------------------------------------------------------------------------------------------------------------------------------------------------------------------------------------------------------------------------------------------------------------------------------------------------------------------------------------------------------------|-----------------------------------------------------------------------------------------------------------------------------------------------------------|------------------------------------------------------------------------------------------------------------------------------------------------------------------------------------------------------------------------------------------------------------------------------------------------------------------------------------------------------------------------------------------------------------------------------------------------------------------------------------------------------------------------------------------------------------------------------------------------------------------------------------------------------------------------------------------------------------------------------------------------------------------------------------------------------------------------------------------------------------------------------------------------------------------------------------------------------------------------------------------------------------------------------------------------------------------------------------------------------------------------------------------------------------------------------------------------------------------------------------------------------------------------------------------------------------------------------------------------------------------------------------------------------------------------------------------------------------------------------|------------------------------------------------------------------------------------------------------------------------------------------------------------------------------------------------------------------------------------------------------------------------------------------------------------------------------------------------------------------------------------------------------------------------------------------------------------------------------------------------------------------------------------------------------------------------------------------------------------------------------------------------------------------------------------------------------------------------------------------------------------------------------------------------------------------------------------------------------------------------------------------------------------------------------------------------------------------------------------------------------------------------------------------------------------------------------------------------------------------------------------------------------------------------------------------------------------------------------------------------------------------------------------------------------------------------------------------------------------------------------------------------------------------------------------------------------------------------------------------------------------------------------------------------------------------------------------------------------------------------------------------------------------------------------------------------------------------------------------------------------------------------------------------------------------------------------------------------------------------------------------------------------------------------------------------------------------------------------------------------------------------------------------------------------------------------------------------------------------------------------------------------------|
| TRUMPHZNew Triumph Motorcycles<br>Polaris Slingshot<br>Great Selection of Quality<br>Usales<br>Bales<br>Sales<br>Parts<br>ServiceA division of: Jay's Power Center<br>Call (608) 768-3297Service<br>Accessories1375 E. Main Street Reedsburg, Wi. 53959                                                                                                                                                                                                                                                                                                                                                                                                                                                                                                                                                                                                                                                                                                                                                                                                                                                                                                                                                                                                                                                                                                                                                                                                                                                                                                                                                                                                                                                                                                                                                                                                                                                                                                                                                                                                                                                                                                                                                                                                                                                                                                                                                                                              | 2<br>125 East Main St.<br>Reedsburg, WI<br>53959<br>Open @ 11am Tue - Sat<br>(608) 524-6724                                                               | Reedsburg, Wi 608-524-0788                                                                                                                                                                                                                                                                                                                                                                                                                                                                                                                                                                                                                                                                                                                                                                                                                                                                                                                                                                                                                                                                                                                                                                                                                                                                                                                                                                                                                                                   | Travis J Potter         potter Plumbing LLC           Master Plumber #824085         potterplumbingllc.com           potterplumbingbaraboogyahoo.com         potterplumbingllc.com           Call Today!         6008-3933-19774                                                                                                                                                                                                                                                                                                                                                                                                                                                                                                                                                                                                                                                                                                                                                                                                                                                                                                                                                                                                                                                                                                                                                                                                                                                                                                                                                                                                                                                                                                                                                                                                                                                                                                                                                                                                                                                                                                                     |
| A check out our great Nightly Specials and Burger of the Month.<br>108 E. Walnut North Freedom, Wi<br>108 E. Walnut North Freedom, Wi<br>108 J. Status<br>(608) 737-1234<br>Check out our great Nightly Specials and Burger of the Month.<br>108 E. Walnut North Freedom, Wi<br>109 J. Status<br>(608) 737-1234<br>Contractor<br>Contractor<br>Contractor<br>Contractor<br>Contractor<br>Contractor<br>Contractor<br>Contractor<br>Contractor<br>Contractor<br>Contractor<br>Contractor<br>Contractor<br>Contractor<br>Contractor<br>Contractor<br>Contractor<br>Contractor<br>Contractor<br>Contractor<br>Contractor<br>Contractor<br>Contractor<br>Contractor<br>Contractor<br>Contractor<br>Contractor<br>Contractor<br>Contractor<br>Contractor<br>Contractor<br>Contractor<br>Contractor<br>Contractor<br>Contractor<br>Contractor<br>Contractor<br>Contractor<br>Contractor<br>Contractor<br>Contractor<br>Contractor<br>Contractor<br>Contractor<br>Contractor<br>Contractor<br>Contractor<br>Contractor<br>Contractor<br>Contractor<br>Contractor<br>Contractor<br>Contractor<br>Contractor<br>Contractor<br>Contractor<br>Contractor<br>Contractor<br>Contractor<br>Contractor<br>Contractor<br>Contractor<br>Contractor<br>Contractor<br>Contractor<br>Contractor<br>Contractor<br>Contractor<br>Contractor<br>Contractor<br>Contractor<br>Contractor<br>Contractor<br>Contractor<br>Contractor<br>Contractor<br>Contractor<br>Contractor<br>Contractor<br>Contractor<br>Contractor<br>Contractor<br>Contractor<br>Contractor<br>Contractor<br>Contractor<br>Contractor<br>Contractor<br>Contractor<br>Contractor<br>Contractor<br>Contractor<br>Contractor<br>Contractor<br>Contractor<br>Contractor<br>Contractor<br>Contractor<br>Contractor<br>Contractor<br>Contractor<br>Contractor<br>Contractor<br>Contractor<br>Contractor<br>Contractor<br>Contractor<br>Contractor<br>Contractor<br>Contractor<br>Contractor<br>Contractor<br>Contractor<br>Contractor<br>Contractor<br>Contractor<br>Contractor<br>Contractor<br>Contractor<br>Contractor<br>Contractor<br>Contractor<br>Contractor<br>Contractor<br>Contractor<br>Contractor<br>Contractor<br>Contractor<br>Contractor<br>Contractor<br>Contractor<br>Contractor<br>Contractor<br>Contractor<br>Contractor<br>Contractor<br>Contractor<br>Contractor<br>Contractor<br>Contractor<br>Contractor<br>Contractor<br>Contractor<br>Contractor<br>Contractor<br>Contractor<br>Contr | 5<br>200 Main Street<br>Loganville, WI<br>53943<br>(608) 727-2868                                                                                         | Arr Asty Tacos Great Chicken Dimes<br>Best Friday Fish Fry in Sauk County<br>Aici Buse<br>155 South Main St. Loganville, WI<br>Local clean and friendly bar, great burgers and<br>sandwiches, and the best fish fry around,<br>Stop by and say hi                                                                                                                                                                                                                                                                                                                                                                                                                                                                                                                                                                                                                                                                                                                                                                                                                                                                                                                                                                                                                                                                                                                                                                                                                            | State         State           150 Main St., Loganville, WI 53943<br>(608) 727-2211                                                                                                                                                                                                                                                                                                                                                                                                                                                                                                                                                                                                                                                                                                                                                                                                                                                                                                                                                                                                                                                                                                                                                                                                                                                                                                                                                                                                                                                                                                                                                                                                                                                                                                                                                                                                                                                                                                                                                                                                                                                                   |
| <ul> <li>Plain One Stop</li> <li>Mobil</li> <li>1125 Watcher Ave., Plain, WI 53577</li> <li>608-546-4701</li> </ul>                                                                                                                                                                                                                                                                                                                                                                                                                                                                                                                                                                                                                                                                                                                                                                                                                                                                                                                                                                                                                                                                                                                                                                                                                                                                                                                                                                                                                                                                                                                                                                                                                                                                                                                                                                                                                                                                                                                                                                                                                                                                                                                                                                                                                                                                                                                                  | 6<br>STRATSNO<br>MEATSNO<br>Hours: 8-5:30 M, T, Th & F, 8-1 Saturday<br>Closed Wednesday & Sunday<br>915 Alma Ave. Plain, WI 53577<br>www.strakameats.com | <sup>6</sup> Ring's Bar & Grill<br>608-546-9231<br>950 Alma Ave.<br>Plain, WI 53577                                                                                                                                                                                                                                                                                                                                                                                                                                                                                                                                                                                                                                                                                                                                                                                                                                                                                                                                                                                                                                                                                                                                                                                                                                                                                                                                                                                          | <b>Ederer's</b><br>Hardware<br>Liquor & Grocery<br>M-F 7-6 Sat & Sun 8-5<br>Just east of Plain on Co Rd B 608-546-3308                                                                                                                                                                                                                                                                                                                                                                                                                                                                                                                                                                                                                                                                                                                                                                                                                                                                                                                                                                                                                                                                                                                                                                                                                                                                                                                                                                                                                                                                                                                                                                                                                                                                                                                                                                                                                                                                                                                                                                                                                               |
| <ul> <li>Plain Kwik Stop<br/>Convenience Store</li> <li>Plain, WI 53577<br/>608-546-3900</li> </ul>                                                                                                                                                                                                                                                                                                                                                                                                                                                                                                                                                                                                                                                                                                                                                                                                                                                                                                                                                                                                                                                                                                                                                                                                                                                                                                                                                                                                                                                                                                                                                                                                                                                                                                                                                                                                                                                                                                                                                                                                                                                                                                                                                                                                                                                                                                                                                  | 6<br><b>ROARIN 20s</b><br>UNILS FILL SUCCESS<br>1170 Main St. Plain, WI (608) 546-1010                                                                    | Open Year Round<br>Wednesday to Sunday<br>Serving Breakfast, Lunch and Dinner Specials<br>In House Bakery, Catering Wedding,<br>Class and Family Reunions,<br>or Any Special Occasion<br>608-464-3944                                                                                                                                                                                                                                                                                                                                                                                                                                                                                                                                                                                                                                                                                                                                                                                                                                                                                                                                                                                                                                                                                                                                                                                                                                                                        | Rocky Mountain Elk Foundation<br>Wisconsin Chapters<br>Tomah<br>Wisconsin Rapids<br>Baraboo<br>www.rmef.org                                                                                                                                                                                                                                                                                                                                                                                                                                                                                                                                                                                                                                                                                                                                                                                                                                                                                                                                                                                                                                                                                                                                                                                                                                                                                                                                                                                                                                                                                                                                                                                                                                                                                                                                                                                                                                                                                                                                                                                                                                          |
| CHRYSLER<br>DODGE// BORGE<br>BARABOO MOTORS GROUP<br>Jeep 604 State Road 136 Baraboo, Wi.<br>Call (608) 356-3968 or 1-800-727-3634<br>Baraboo's Finest for Sales, Parts & Service                                                                                                                                                                                                                                                                                                                                                                                                                                                                                                                                                                                                                                                                                                                                                                                                                                                                                                                                                                                                                                                                                                                                                                                                                                                                                                                                                                                                                                                                                                                                                                                                                                                                                                                                                                                                                                                                                                                                                                                                                                                                                                                                                                                                                                                                    | Call Tom for all<br>your plumbing<br>needs.                                                                                                               | BUNBURYS       An expert real estate agent with Bunbury & Associates in Baraboo, WI and the nearby areas.         Braboo, WI and the nearby areas.       100         Image: State agent with Bunbury & Associates in Baraboo, WI and the nearby areas.       100         Image: State agent with Bunbury & Associates in Baraboo, WI and the nearby areas.       100         Image: State agent with Bunbury & Associates in Baraboo, WI and the nearby areas.       100         Image: State agent with Bunbury & Associates in Baraboo, WI and the nearby areas.       100         Image: State agent with Bunbury & Associates in Baraboo, WI and the nearby areas.       100         Image: State agent with Bunbury & Associates in Baraboo, WI and the nearby areas.       100         Image: State agent with Bunbury & Associates in Baraboo, WI and the nearby areas.       100         Image: State agent with Bunbury & Associates in Baraboo, WI says.       100         Image: State agent with Bunbury & Associates in Baraboo, WI says.       100         Image: State agent with Bunbury & Associates in Baraboo, WI says.       100         Image: State agent with Baraboo, WI says.       100         Ima | PIERCE'S & PIERCE'S VST EXPRESS<br>EXPRESS MARKET<br>935 8th Street<br>Baraboo, Wi. 53913<br>(608) 356-6969<br>BP Gas & Diesel Fuel<br>Off Road Diesel<br>Dropane Tank Refilis<br>Live Bait<br>DRK Lenses<br>Outdoor Supplies<br>Control Control Con |