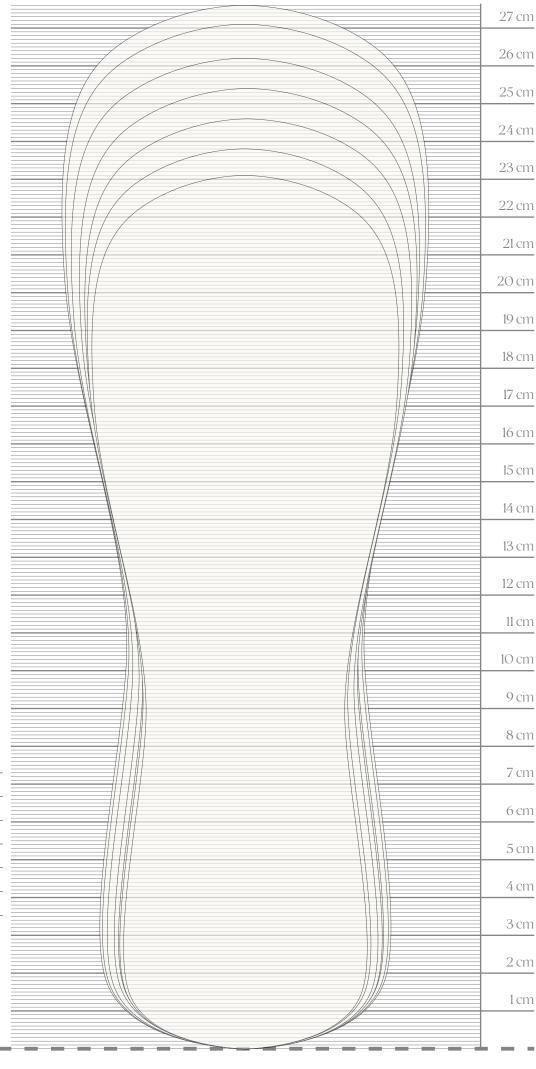

## Foot measurement chart

## Here's how to do it:

- Cut or fold the paper along the dotted line at the bottom
- Put the paper right up to the edge of a wall
- Stand on top of the paper with your heel against the wall - it is important that you do not sit down but stand
- Be sure to measure your longest foot
- Place the weight on the foot you are measuring
- Draw a line in front of your longest toe
- Measure the dimensions and find your size in the table

| Foot length | Size |      |      |
|-------------|------|------|------|
| (cm)        | EU   | US   | UK   |
| 23,1 cm     | 37   | 6,5  | 4,5  |
| 23,8 cm     | 38   | 7,5  | 5,5  |
| 24,6 cm     | 39   | 8,5  | 6,5  |
| 25,4 cm     | 40   | 9,5  | 7,5  |
| 26,2 cm     | 41   | 10,5 | 8,5  |
| 27,1 cm     | 42   | 11,5 | 9,5  |
| 27,6 cm     | 43   | 12,5 | 10,5 |