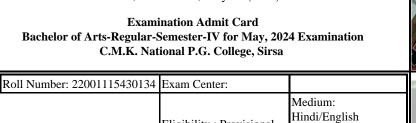

## Examination Admit Card Bachelor of Arts-Regular-Semester-IV for May, 2024 Examination C.M.K. National P.G. College, Sirsa

Ash Tosh

PRN No.:22001115430034 Roll Number: 22001115430034 Exam Center:

Student Name: ASHUTOSH
Father Name: ANIL KUMAR

Bligibility: Provisional

Gender: Male

Phy. Challenged: No

Exam Center:

Vernacular Name: NA

| SN. | Paper Code | Paper Name (EA - External Asse | ssment,IA - Internal Assessment) | Date | Time | Signature of the Invigilator |
|-----|------------|--------------------------------|----------------------------------|------|------|------------------------------|
| 1   | MI04       | Music Instrumental             | EA                               |      |      |                              |
| 2   | PS04       | Political Science              | EA                               |      |      |                              |
| 3   | EVS04      | Environmental Pollution        | EA                               |      |      |                              |
| 4   | EN04       | English                        | EA                               |      |      |                              |
| 5   | HI04       | Hindi                          | EA                               |      |      |                              |