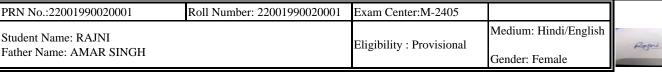

# Examination Admit Card Master of Arts (Political Science)-Regular-Semester-IV for May, 2024 Examination C.M.K. National P.G. College, Sirsa

PRN No.:22001990020002 Roll Number: 22001990020002 Exam Center:M-2405

Student Name: GURANDITTA SINGH
Father Name: MAJOR SINGH

Eligibility: Provisional Gender: Male

| Vernacular Name: NA | Phy. Challenged: No | Appearance Type: Fresh |
|---------------------|---------------------|------------------------|
|                     |                     |                        |